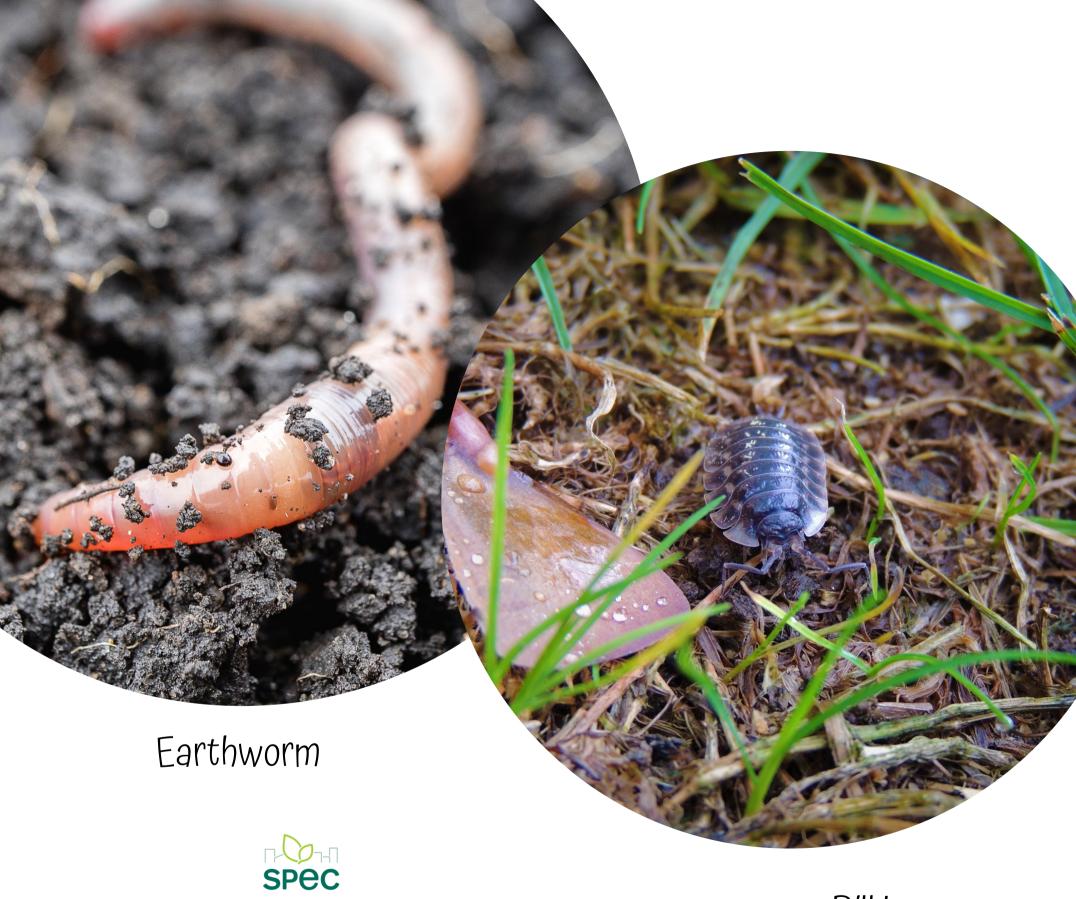

## SPRING SCAVENGER HUNT





## SCAVENGER HUNT plant buds

Horse chestnut leaf bud



## SCAVENGER HUNT plant buds

Leaf bud

























hummingbird





























SCAVENGER HUNT native plants

Dull Oregon Grape



SCAVENGER HUNT native plants

Flowering Red Currant



plant veins













SCAVENGER HUNT wildlife

Duck (male)



SCAVENGER HUNT Urban wildlife

Raccon





## SCAVENGER HUNT pollinators

Mining bee (smaller, narrower)



## SCAVENGER HUNT pollinators

Beetle



SCAVENGER HUNT soil helpers

Pill bug



## SCAVENGER HUNT good bugs

Lady beetle (bug)



SCAVENGER HUNT insects

Dragonfly/Damsel Fly



## SCAVENGER HUNT good bugs

Green lacewing



bad bugs



garden pest

(Adult)



garden pest

Snail (shell)



SCAVENGER HUNT garden pest

European chafer beetle (adult)