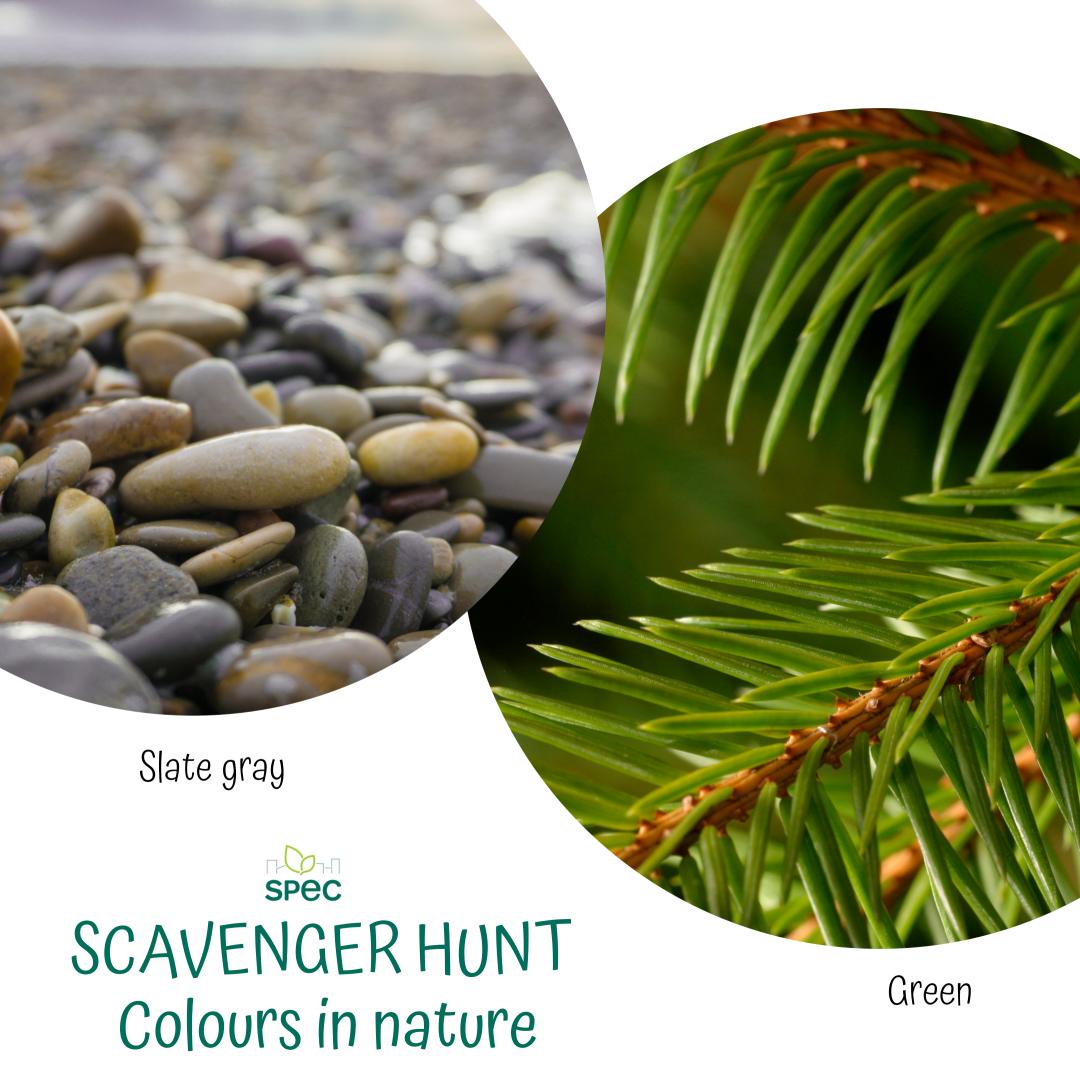

## SPRING SCAVENGER HUNT





## SCAVENGER HUNT plant buds

Horse chestnut leaf bud



## SCAVENGER HUNT plant buds

Leaf bud

























hummingbird





























SCAVENGER HUNT native plants

Dull Oregon Grape



SCAVENGER HUNT native plants

Flowering Red Currant



plant veins













SCAVENGER HUNT wildlife

Duck (male)



SCAVENGER HUNT Urban wildlife

Raccon





## SCAVENGER HUNT pollinators

Mining bee (smaller, narrower)



## SCAVENGER HUNT pollinators

Beetle



SCAVENGER HUNT soil helpers

Pill bug



## SCAVENGER HUNT good bugs

Lady beetle (bug)



SCAVENGER HUNT insects

Dragonfly/Damsel Fly



## SCAVENGER HUNT good bugs

Green lacewing



bad bugs



garden pest

(Adult)



garden pest

Snail (shell)



SCAVENGER HUNT garden pest

European chafer beetle (adult)