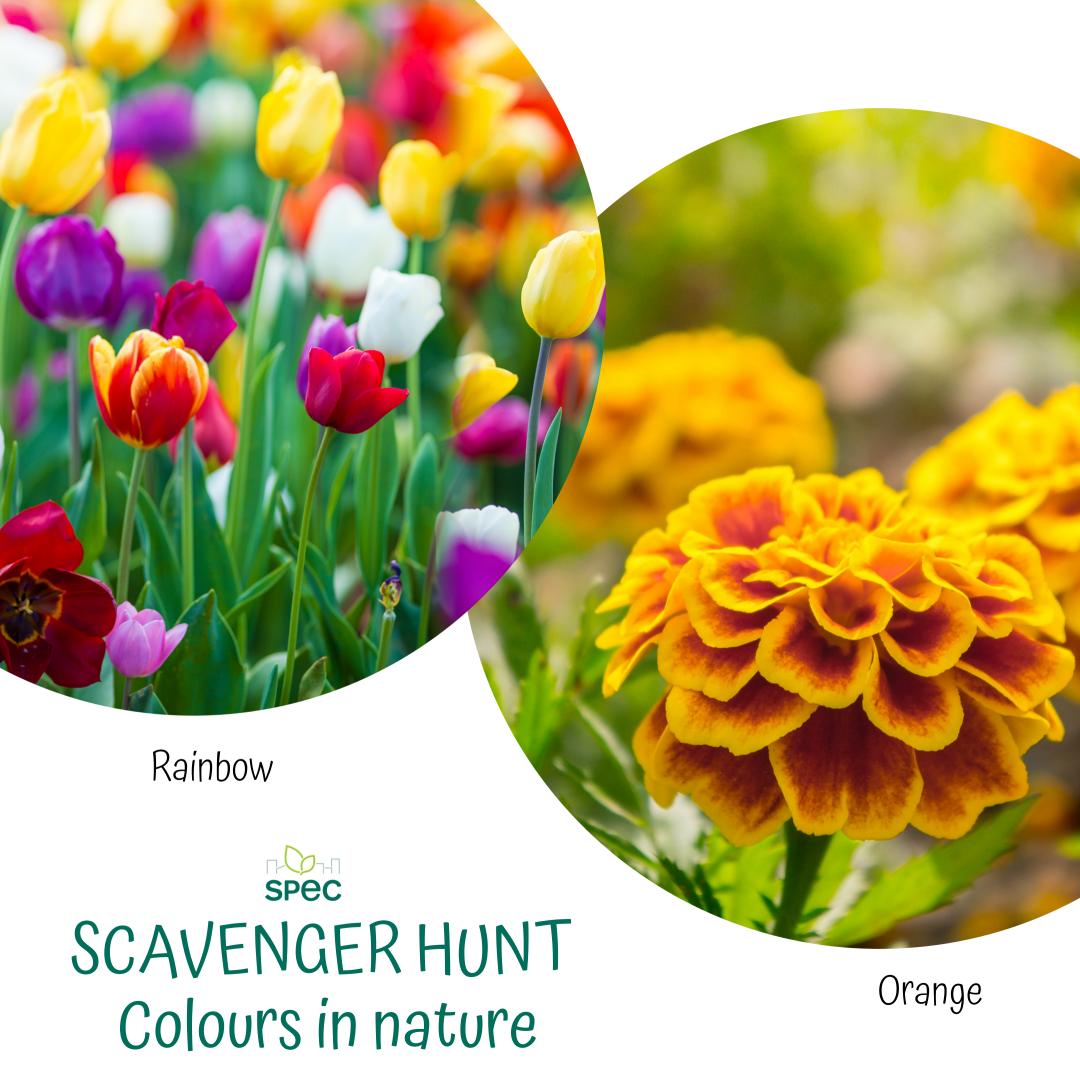

## SPRING SCAVENGER HUNT





## SCAVENGER HUNT plant buds

Horse chestnut leaf bud



## SCAVENGER HUNT plant buds

Leaf bud

























hummingbird





























SCAVENGER HUNT native plants

Dull Oregon Grape



SCAVENGER HUNT native plants

Flowering Red Currant



plant veins













SCAVENGER HUNT wildlife

Duck (male)



SCAVENGER HUNT Urban wildlife

Raccon





## SCAVENGER HUNT pollinators

Mining bee (smaller, narrower)



## SCAVENGER HUNT pollinators

Beetle



SCAVENGER HUNT soil helpers

Pill bug



## SCAVENGER HUNT good bugs

Lady beetle (bug)



SCAVENGER HUNT insects

Dragonfly/Damsel Fly



## SCAVENGER HUNT good bugs

Green lacewing



bad bugs



garden pest

(Adult)



garden pest

Snail (shell)



SCAVENGER HUNT garden pest

European chafer beetle (adult)