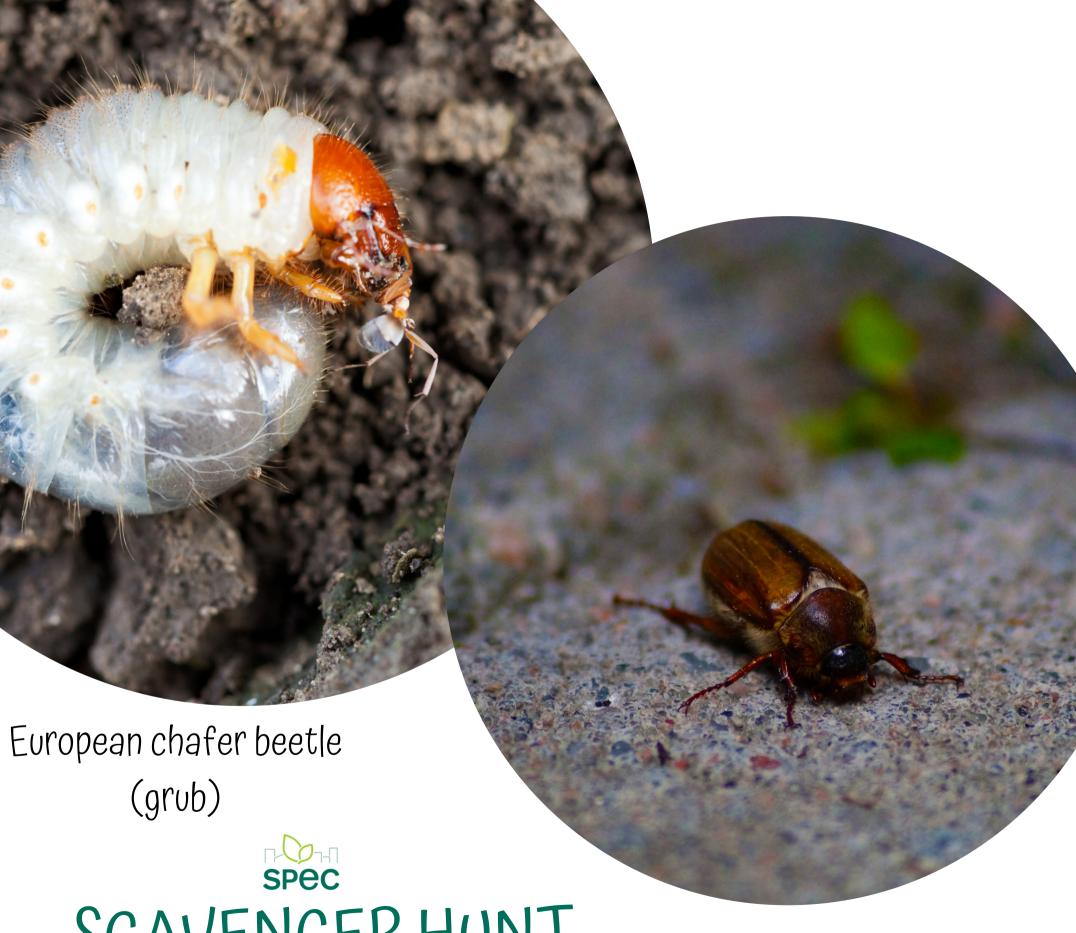

## SPRING SCAVENGER HUNT





## SCAVENGER HUNT plant buds

Horse chestnut leaf bud



## SCAVENGER HUNT plant buds

Leaf bud

























hummingbird





























SCAVENGER HUNT native plants

Dull Oregon Grape



SCAVENGER HUNT native plants

Flowering Red Currant



plant veins













SCAVENGER HUNT wildlife

Duck (male)



SCAVENGER HUNT Urban wildlife

Raccon





## SCAVENGER HUNT pollinators

Mining bee (smaller, narrower)



## SCAVENGER HUNT pollinators

Beetle



SCAVENGER HUNT soil helpers

Pill bug



## SCAVENGER HUNT good bugs

Lady beetle (bug)



SCAVENGER HUNT insects

Dragonfly/Damsel Fly



## SCAVENGER HUNT good bugs

Green lacewing



bad bugs



garden pest

(Adult)



garden pest

Snail (shell)



SCAVENGER HUNT garden pest

European chafer beetle (adult)