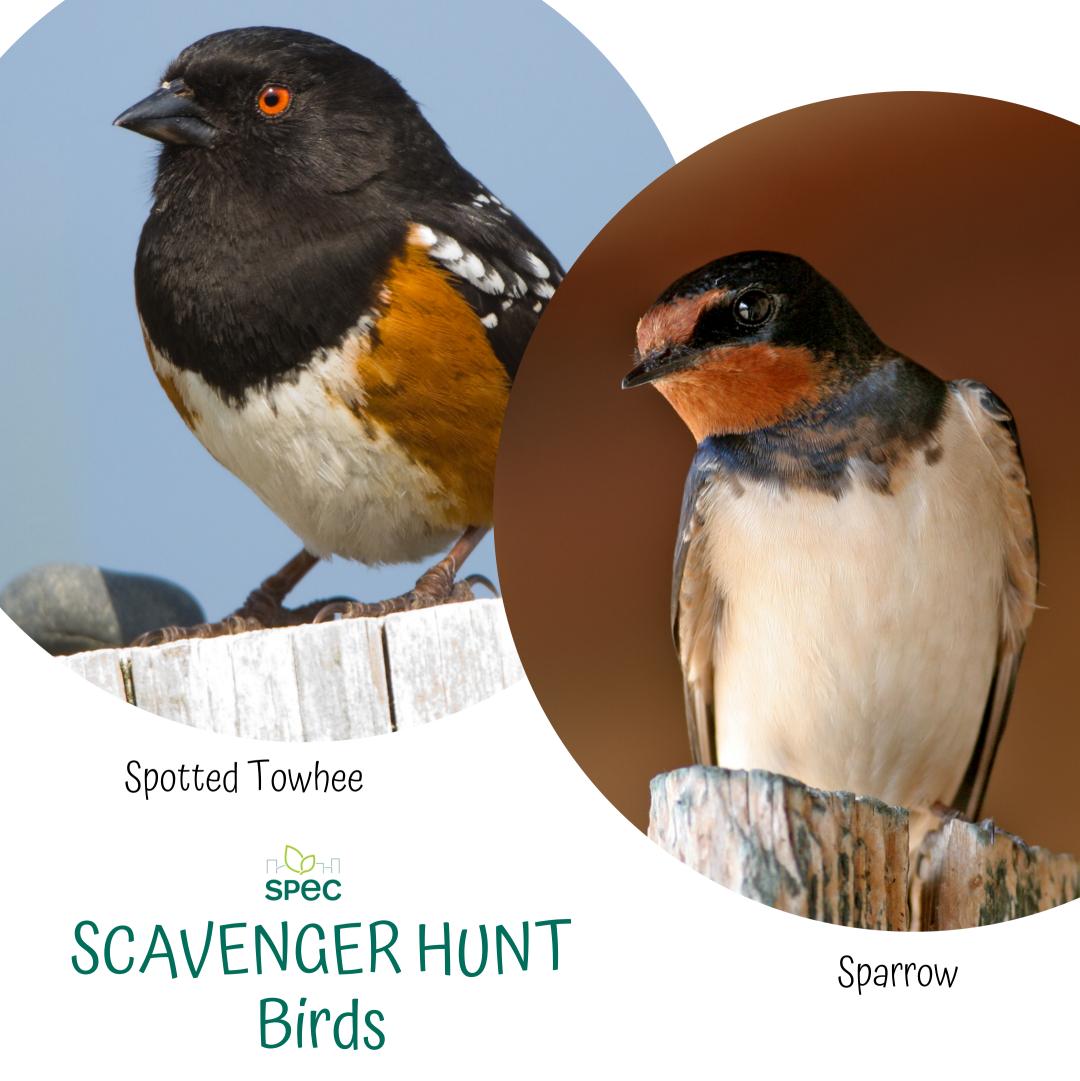

## SPRING SCAVENGER HUNT





## SCAVENGER HUNT plant buds

Horse chestnut leaf bud



## SCAVENGER HUNT plant buds

Leaf bud

























hummingbird





























SCAVENGER HUNT native plants

Dull Oregon Grape



SCAVENGER HUNT native plants

Flowering Red Currant



plant veins













SCAVENGER HUNT wildlife

Duck (male)



SCAVENGER HUNT Urban wildlife

Raccon





## SCAVENGER HUNT pollinators

Mining bee (smaller, narrower)



## SCAVENGER HUNT pollinators

Beetle



SCAVENGER HUNT soil helpers

Pill bug



## SCAVENGER HUNT good bugs

Lady beetle (bug)



SCAVENGER HUNT insects

Dragonfly/Damsel Fly



## SCAVENGER HUNT good bugs

Green lacewing



bad bugs



garden pest

(Adult)



garden pest

Snail (shell)



SCAVENGER HUNT garden pest

European chafer beetle (adult)