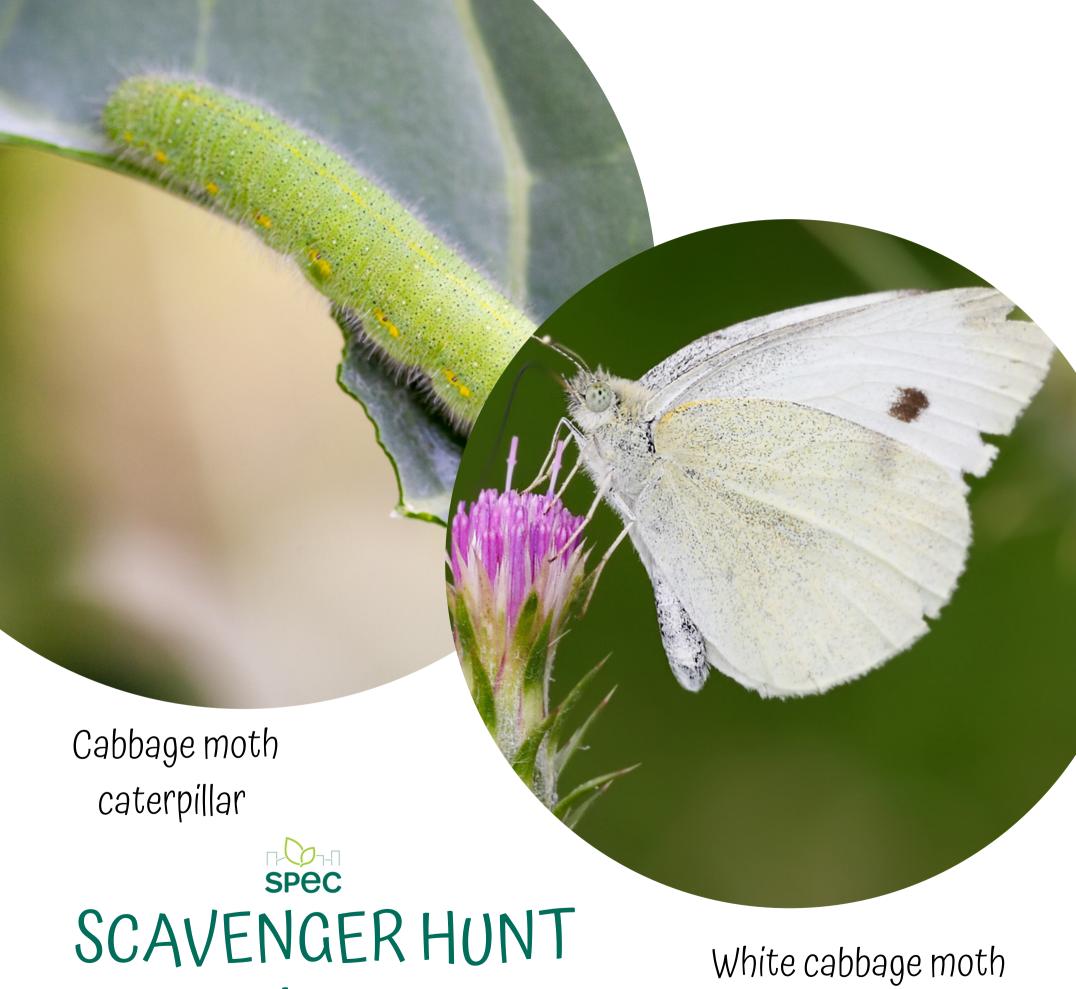

## SCAVENGER HUNT good bugs

Green lacewing

bad bugs

garden pest

(Adult)

garden pest

Snail (shell)

SCAVENGER HUNT garden pest