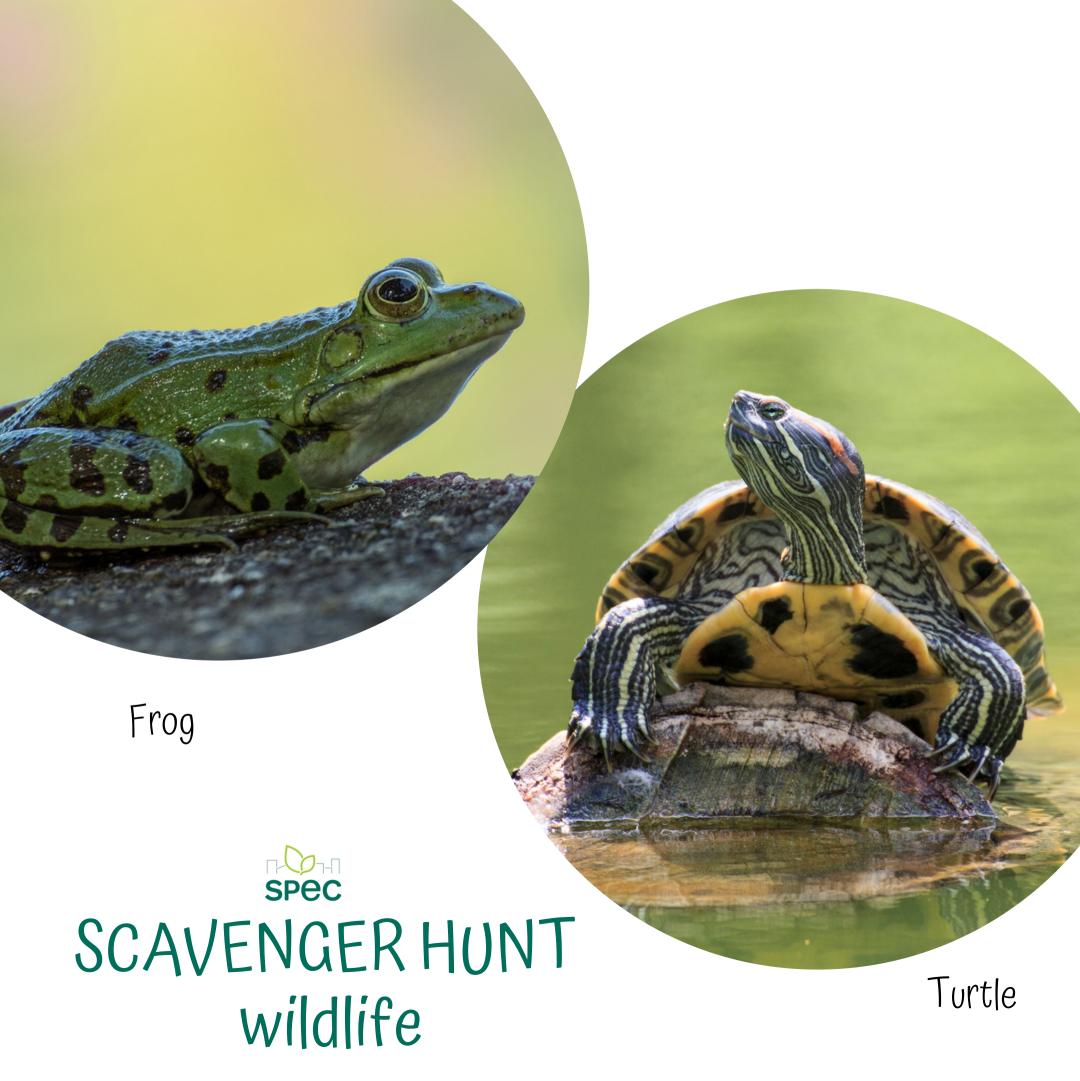

## SPRING SCAVENGER HUNT





## SCAVENGER HUNT plant buds

Horse chestnut leaf bud



## SCAVENGER HUNT plant buds

Leaf bud

























hummingbird





























SCAVENGER HUNT native plants

Dull Oregon Grape



SCAVENGER HUNT native plants

Flowering Red Currant



plant veins













SCAVENGER HUNT wildlife

Duck (male)



SCAVENGER HUNT Urban wildlife

Raccon





## SCAVENGER HUNT pollinators

Mining bee (smaller, narrower)



## SCAVENGER HUNT pollinators

Beetle



SCAVENGER HUNT soil helpers

Pill bug



## SCAVENGER HUNT good bugs

Lady beetle (bug)



SCAVENGER HUNT insects

Dragonfly/Damsel Fly



## SCAVENGER HUNT good bugs

Green lacewing



bad bugs



garden pest

(Adult)



garden pest

Snail (shell)



SCAVENGER HUNT garden pest

European chafer beetle (adult)