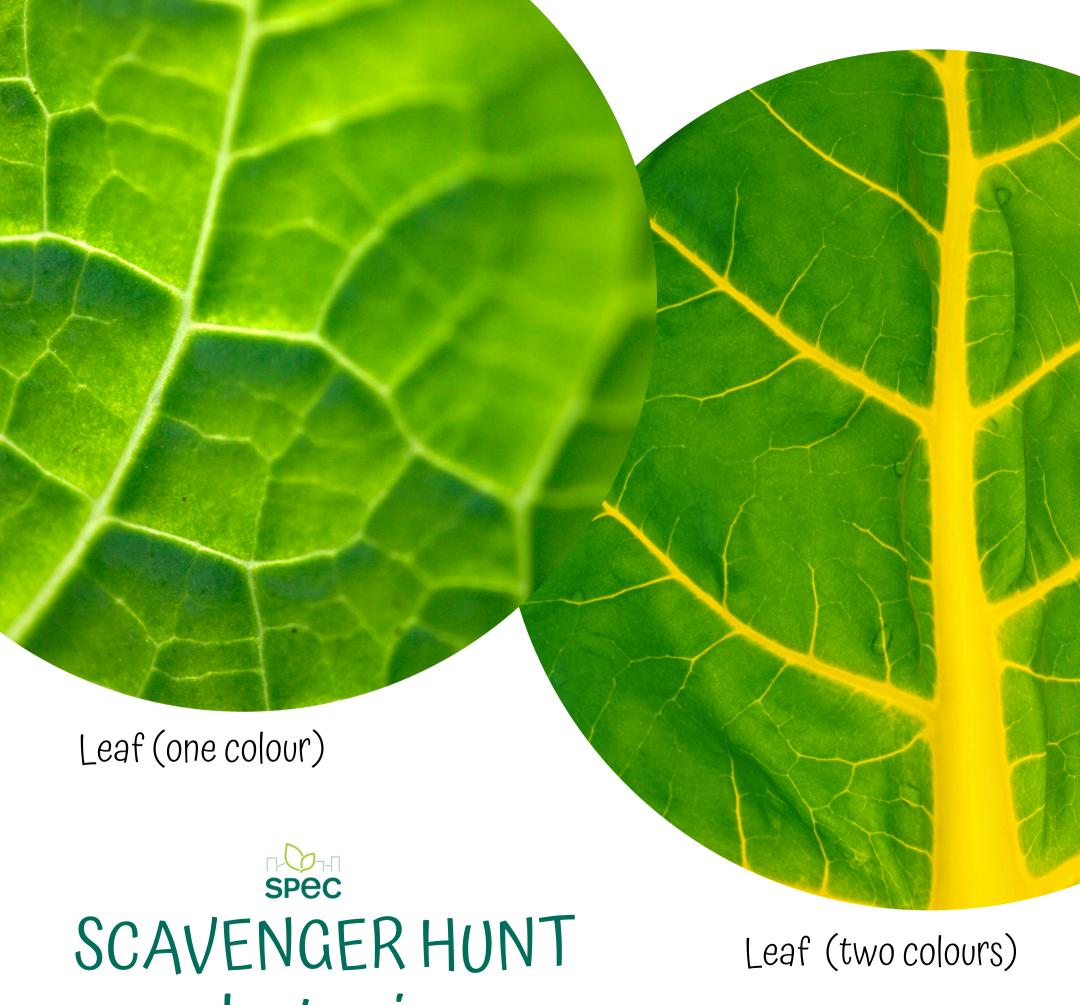

## SCAVENGER HUNT plant buds

Leaf bud

hummingbird

SCAVENGER HUNT native plants

Dull Oregon Grape

SCAVENGER HUNT native plants

Flowering Red Currant

plant veins