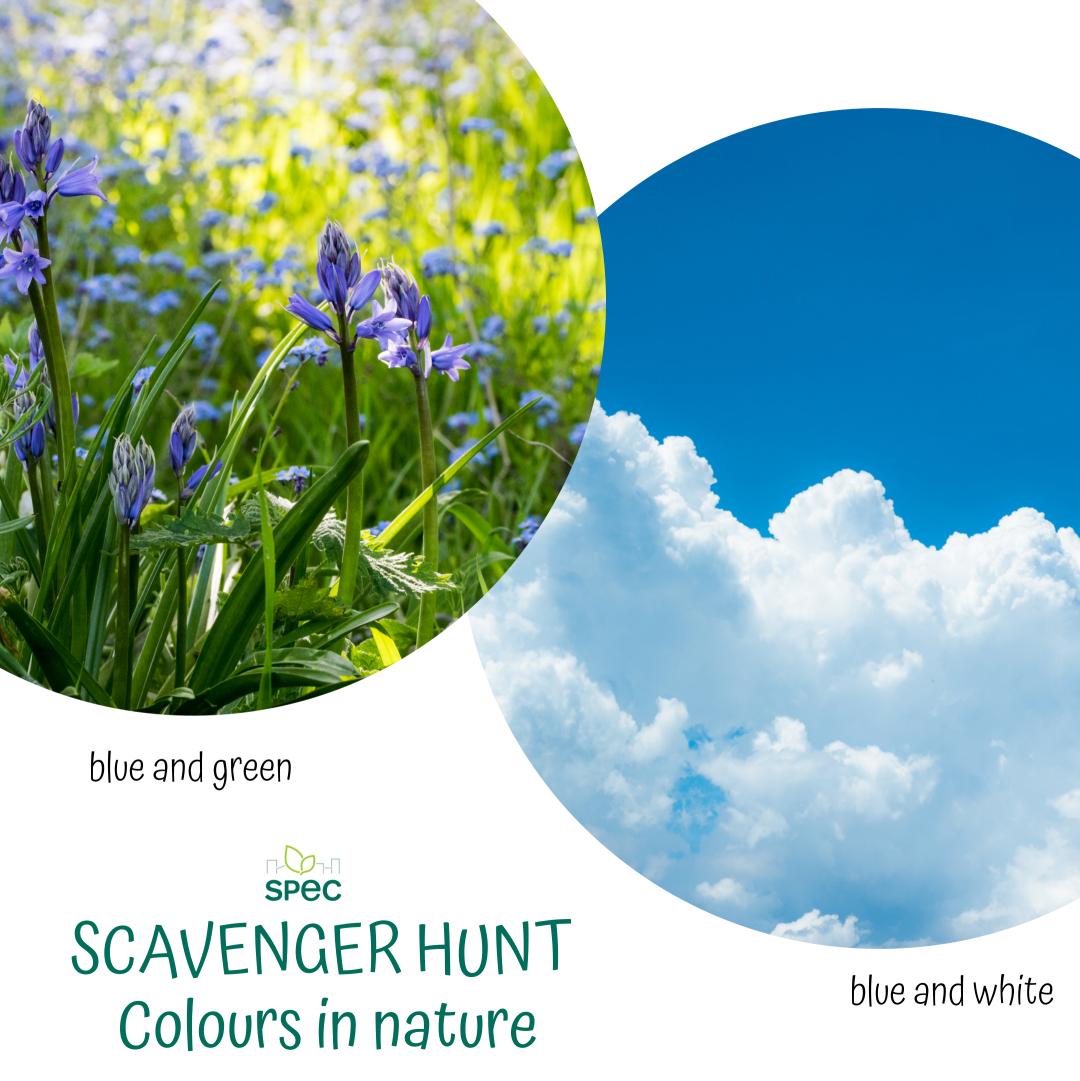

## SPRING SCAVENGER HUNT





## SCAVENGER HUNT plant buds

Horse chestnut leaf bud



## SCAVENGER HUNT plant buds

Leaf bud

























hummingbird





























SCAVENGER HUNT native plants

Dull Oregon Grape



SCAVENGER HUNT native plants

Flowering Red Currant



plant veins













SCAVENGER HUNT wildlife

Duck (male)



SCAVENGER HUNT Urban wildlife

Raccon





## SCAVENGER HUNT pollinators

Mining bee (smaller, narrower)



## SCAVENGER HUNT pollinators

Beetle



SCAVENGER HUNT soil helpers

Pill bug



## SCAVENGER HUNT good bugs

Lady beetle (bug)



SCAVENGER HUNT insects

Dragonfly/Damsel Fly



## SCAVENGER HUNT good bugs

Green lacewing



bad bugs



garden pest

(Adult)



garden pest

Snail (shell)



SCAVENGER HUNT garden pest

European chafer beetle (adult)