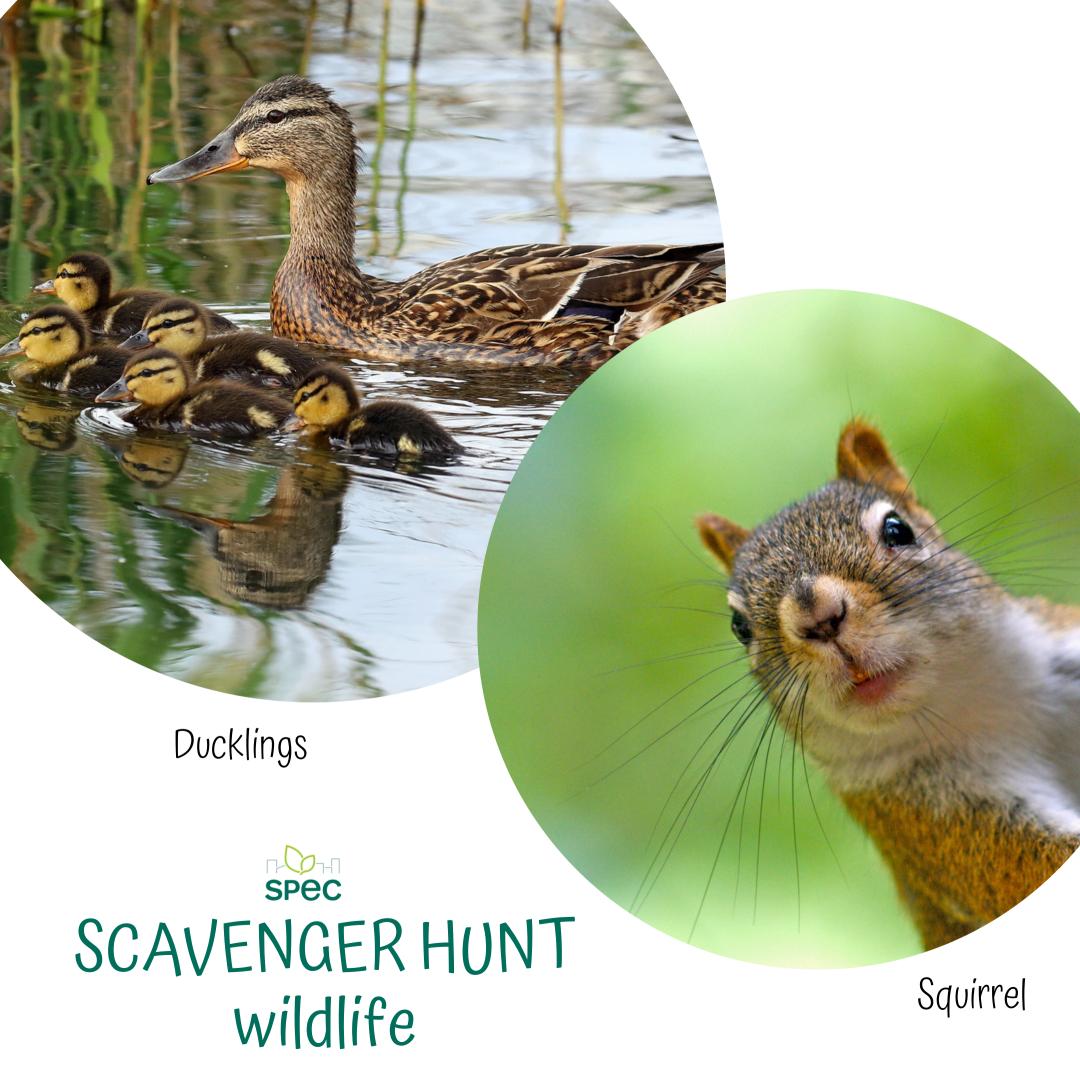

## SPRING SCAVENGER HUNT





## SCAVENGER HUNT plant buds

Horse chestnut leaf bud



## SCAVENGER HUNT plant buds

Leaf bud

























hummingbird





























SCAVENGER HUNT native plants

Dull Oregon Grape



SCAVENGER HUNT native plants

Flowering Red Currant



plant veins













SCAVENGER HUNT wildlife

Duck (male)



SCAVENGER HUNT Urban wildlife

Raccon





## SCAVENGER HUNT pollinators

Mining bee (smaller, narrower)



## SCAVENGER HUNT pollinators

Beetle



SCAVENGER HUNT soil helpers

Pill bug



## SCAVENGER HUNT good bugs

Lady beetle (bug)



SCAVENGER HUNT insects

Dragonfly/Damsel Fly



## SCAVENGER HUNT good bugs

Green lacewing



bad bugs



garden pest

(Adult)



garden pest

Snail (shell)



SCAVENGER HUNT garden pest

European chafer beetle (adult)