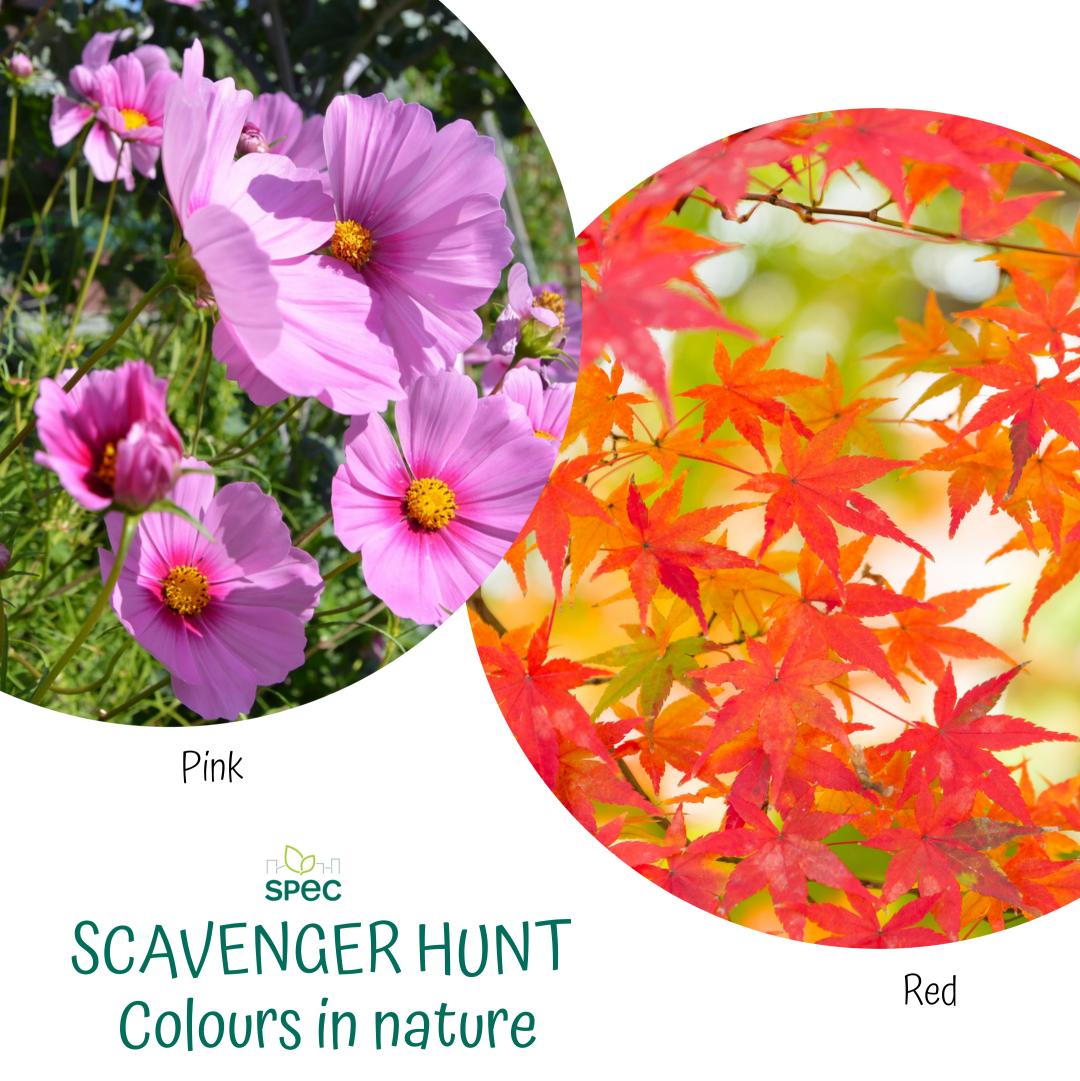

## SPRING SCAVENGER HUNT





## SCAVENGER HUNT plant buds

Horse chestnut leaf bud



## SCAVENGER HUNT plant buds

Leaf bud

























hummingbird





























SCAVENGER HUNT native plants

Dull Oregon Grape



SCAVENGER HUNT native plants

Flowering Red Currant



plant veins













SCAVENGER HUNT wildlife

Duck (male)



SCAVENGER HUNT Urban wildlife

Raccon





## SCAVENGER HUNT pollinators

Mining bee (smaller, narrower)



## SCAVENGER HUNT pollinators

Beetle



SCAVENGER HUNT soil helpers

Pill bug



## SCAVENGER HUNT good bugs

Lady beetle (bug)



SCAVENGER HUNT insects

Dragonfly/Damsel Fly



## SCAVENGER HUNT good bugs

Green lacewing



bad bugs



garden pest

(Adult)



garden pest

Snail (shell)



SCAVENGER HUNT garden pest

European chafer beetle (adult)