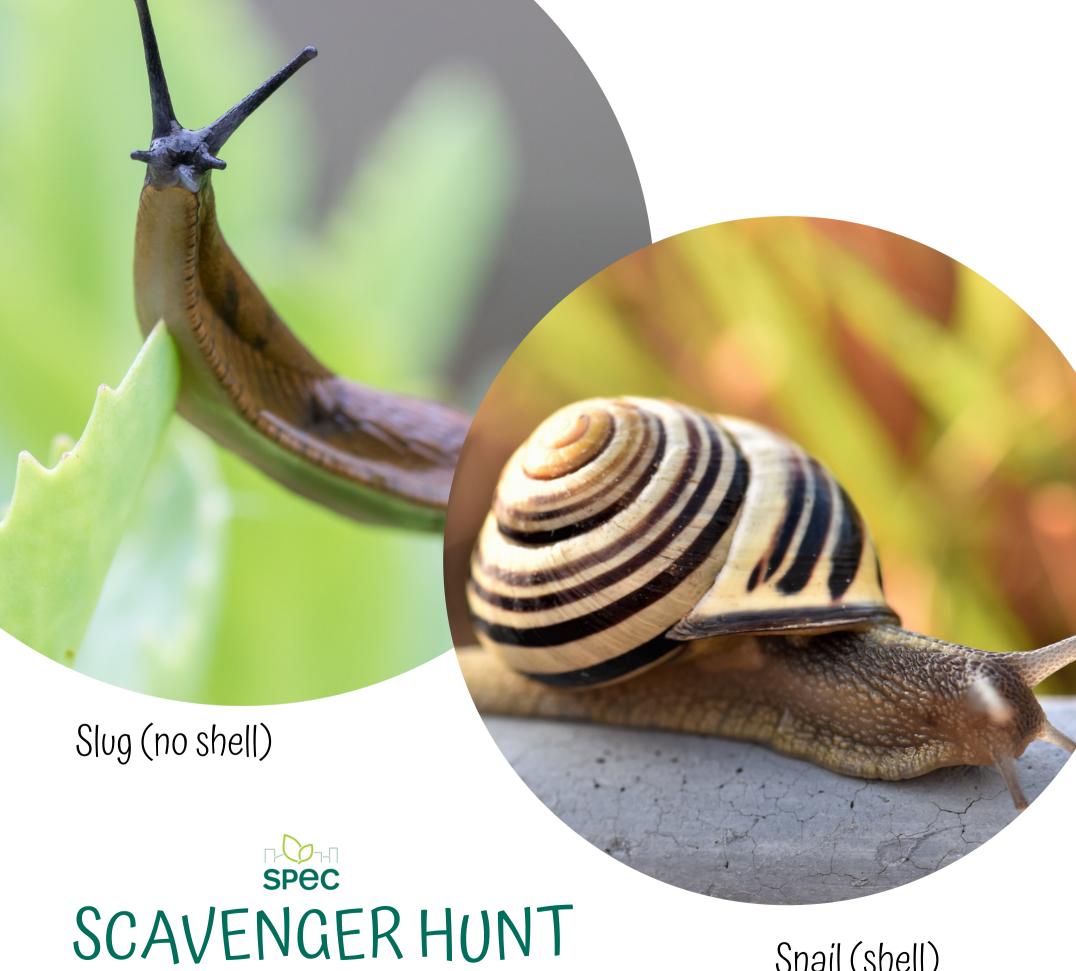

## SCAVENGER HUNT good bugs

Green lacewing

bad bugs

garden pest

(Adult)

garden pest

Snail (shell)

SCAVENGER HUNT garden pest