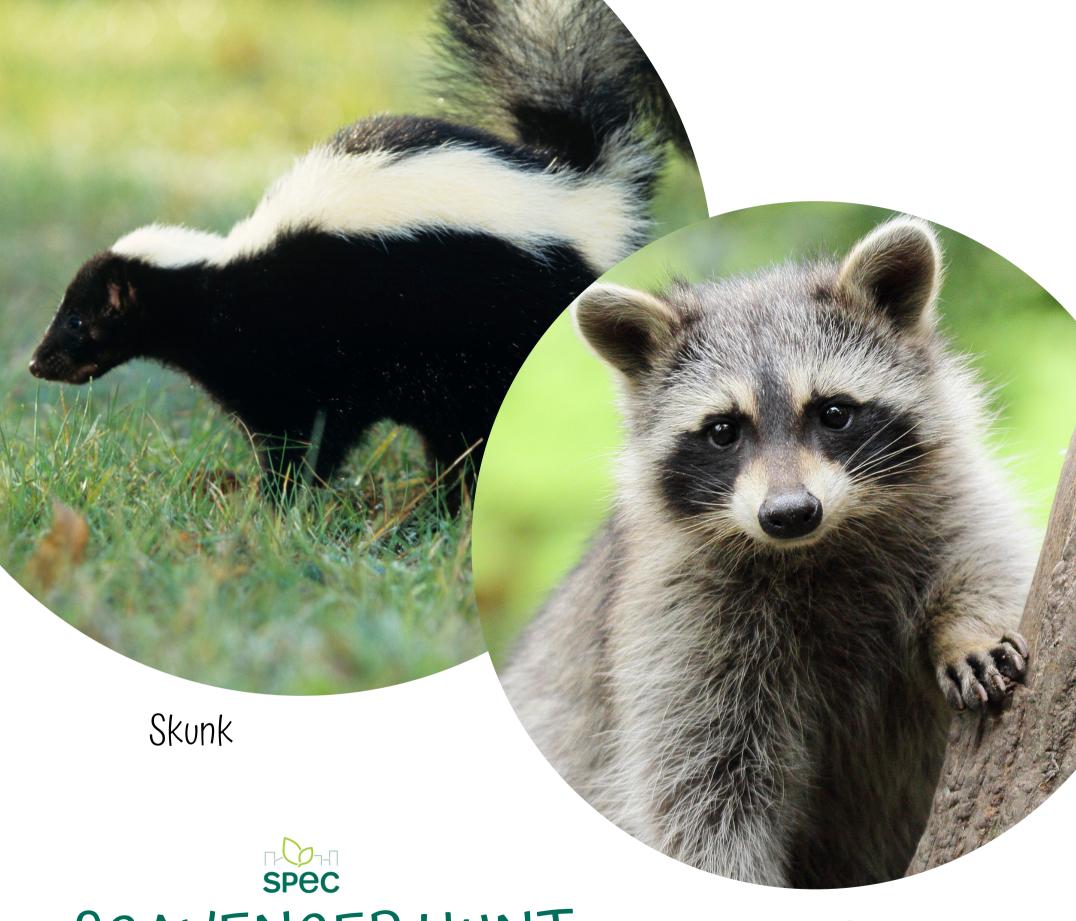

## SPRING SCAVENGER HUNT





## SCAVENGER HUNT plant buds

Horse chestnut leaf bud



## SCAVENGER HUNT plant buds

Leaf bud

























hummingbird





























SCAVENGER HUNT native plants

Dull Oregon Grape



SCAVENGER HUNT native plants

Flowering Red Currant



plant veins













SCAVENGER HUNT wildlife

Duck (male)



SCAVENGER HUNT Urban wildlife

Raccon





## SCAVENGER HUNT pollinators

Mining bee (smaller, narrower)



## SCAVENGER HUNT pollinators

Beetle



SCAVENGER HUNT soil helpers

Pill bug



## SCAVENGER HUNT good bugs

Lady beetle (bug)



SCAVENGER HUNT insects

Dragonfly/Damsel Fly



## SCAVENGER HUNT good bugs

Green lacewing



bad bugs



garden pest

(Adult)



garden pest

Snail (shell)



SCAVENGER HUNT garden pest

European chafer beetle (adult)