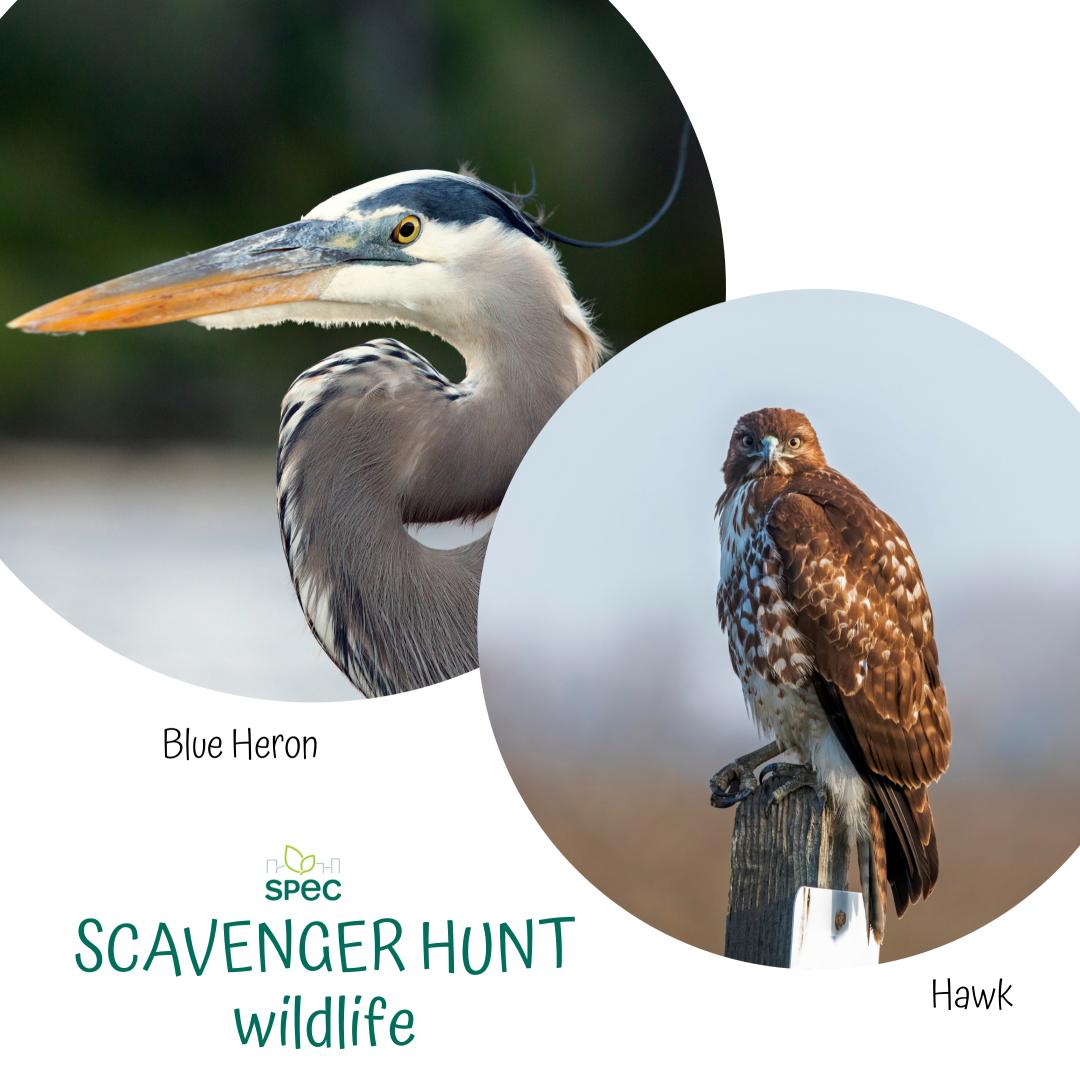

## SPRING SCAVENGER HUNT





## SCAVENGER HUNT plant buds

Horse chestnut leaf bud



## SCAVENGER HUNT plant buds

Leaf bud

























hummingbird





























SCAVENGER HUNT native plants

Dull Oregon Grape



SCAVENGER HUNT native plants

Flowering Red Currant



plant veins













SCAVENGER HUNT wildlife

Duck (male)



SCAVENGER HUNT Urban wildlife

Raccon





## SCAVENGER HUNT pollinators

Mining bee (smaller, narrower)



## SCAVENGER HUNT pollinators

Beetle



SCAVENGER HUNT soil helpers

Pill bug



## SCAVENGER HUNT good bugs

Lady beetle (bug)



SCAVENGER HUNT insects

Dragonfly/Damsel Fly



## SCAVENGER HUNT good bugs

Green lacewing



bad bugs



garden pest

(Adult)



garden pest

Snail (shell)



SCAVENGER HUNT garden pest

European chafer beetle (adult)