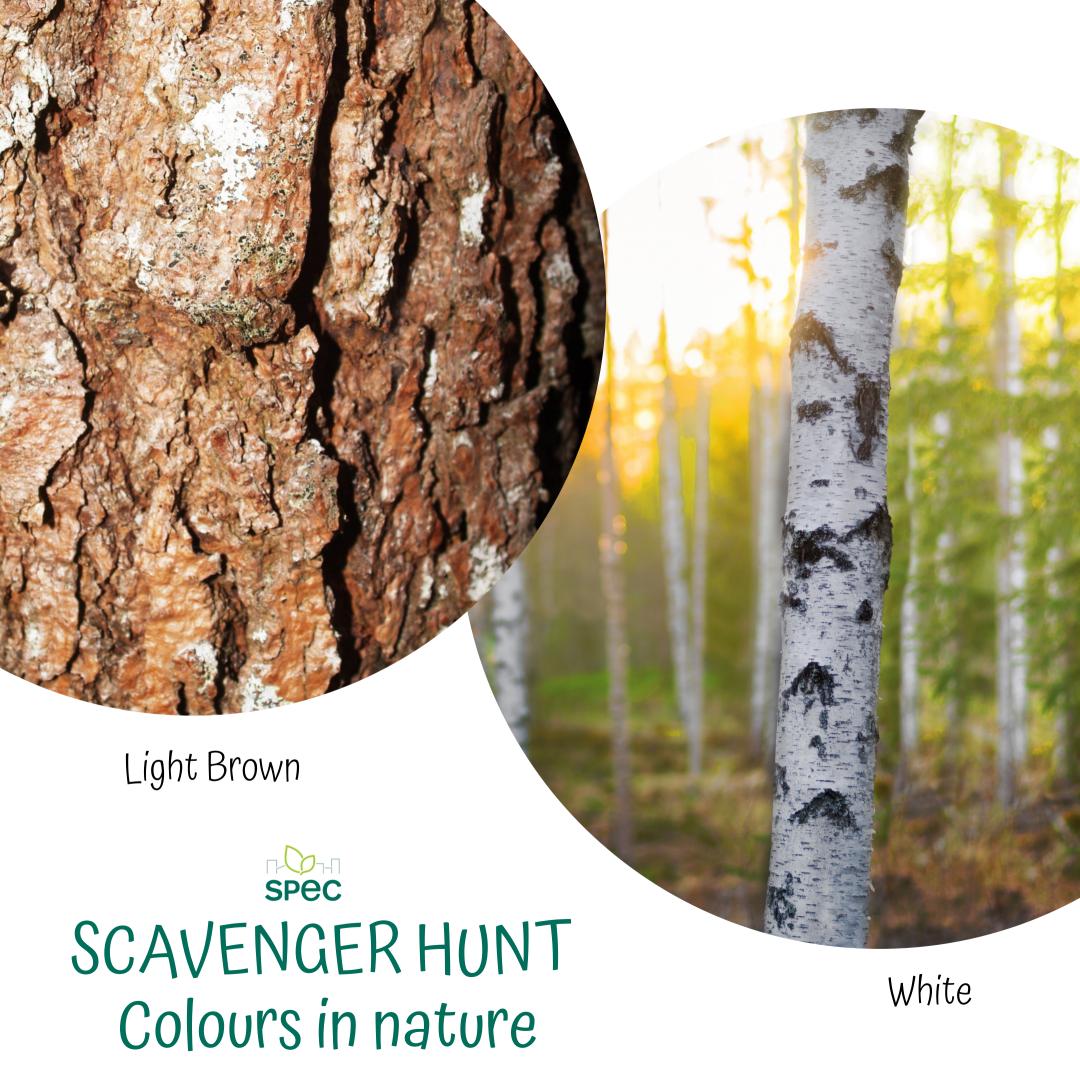

## SPRING SCAVENGER HUNT





## SCAVENGER HUNT plant buds

Horse chestnut leaf bud



## SCAVENGER HUNT plant buds

Leaf bud

























hummingbird





























SCAVENGER HUNT native plants

Dull Oregon Grape



SCAVENGER HUNT native plants

Flowering Red Currant



plant veins













SCAVENGER HUNT wildlife

Duck (male)



SCAVENGER HUNT Urban wildlife

Raccon





## SCAVENGER HUNT pollinators

Mining bee (smaller, narrower)



## SCAVENGER HUNT pollinators

Beetle



SCAVENGER HUNT soil helpers

Pill bug



## SCAVENGER HUNT good bugs

Lady beetle (bug)



SCAVENGER HUNT insects

Dragonfly/Damsel Fly



## SCAVENGER HUNT good bugs

Green lacewing



bad bugs



garden pest

(Adult)



garden pest

Snail (shell)



SCAVENGER HUNT garden pest

European chafer beetle (adult)