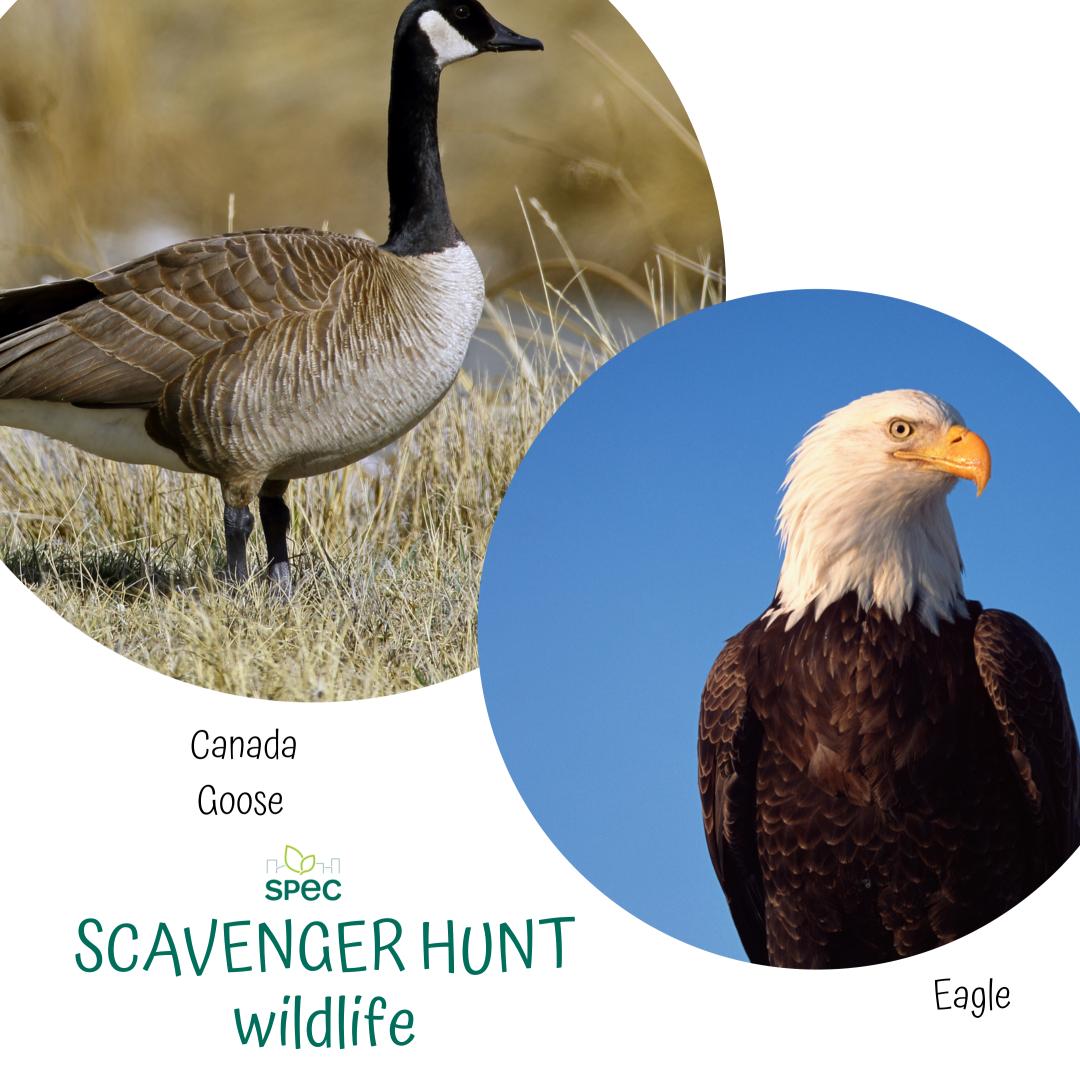

## SPRING SCAVENGER HUNT





## SCAVENGER HUNT plant buds

Horse chestnut leaf bud



## SCAVENGER HUNT plant buds

Leaf bud

























hummingbird





























SCAVENGER HUNT native plants

Dull Oregon Grape



SCAVENGER HUNT native plants

Flowering Red Currant



plant veins













SCAVENGER HUNT wildlife

Duck (male)



SCAVENGER HUNT Urban wildlife

Raccon





## SCAVENGER HUNT pollinators

Mining bee (smaller, narrower)



## SCAVENGER HUNT pollinators

Beetle



SCAVENGER HUNT soil helpers

Pill bug



## SCAVENGER HUNT good bugs

Lady beetle (bug)



SCAVENGER HUNT insects

Dragonfly/Damsel Fly



## SCAVENGER HUNT good bugs

Green lacewing



bad bugs



garden pest

(Adult)



garden pest

Snail (shell)



SCAVENGER HUNT garden pest

European chafer beetle (adult)