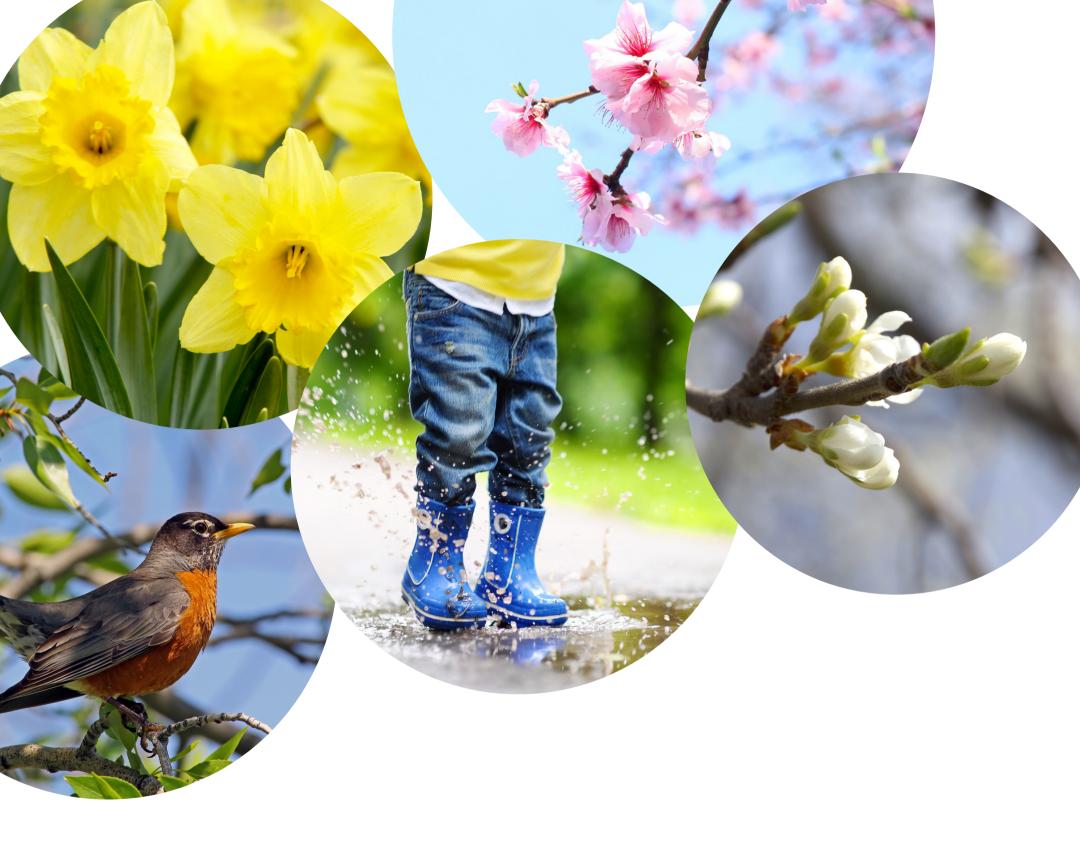

## SPRING SCAVENGER HUNT





## SCAVENGER HUNT plant buds

Horse chestnut leaf bud



## SCAVENGER HUNT plant buds

Leaf bud

























hummingbird





























SCAVENGER HUNT native plants

Dull Oregon Grape



SCAVENGER HUNT native plants

Flowering Red Currant



plant veins













SCAVENGER HUNT wildlife

Duck (male)



SCAVENGER HUNT Urban wildlife

Raccon





## SCAVENGER HUNT pollinators

Mining bee (smaller, narrower)



## SCAVENGER HUNT pollinators

Beetle



SCAVENGER HUNT soil helpers

Pill bug



## SCAVENGER HUNT good bugs

Lady beetle (bug)



SCAVENGER HUNT insects

Dragonfly/Damsel Fly



## SCAVENGER HUNT good bugs

Green lacewing



bad bugs



garden pest

(Adult)



garden pest

Snail (shell)



SCAVENGER HUNT garden pest

Europe