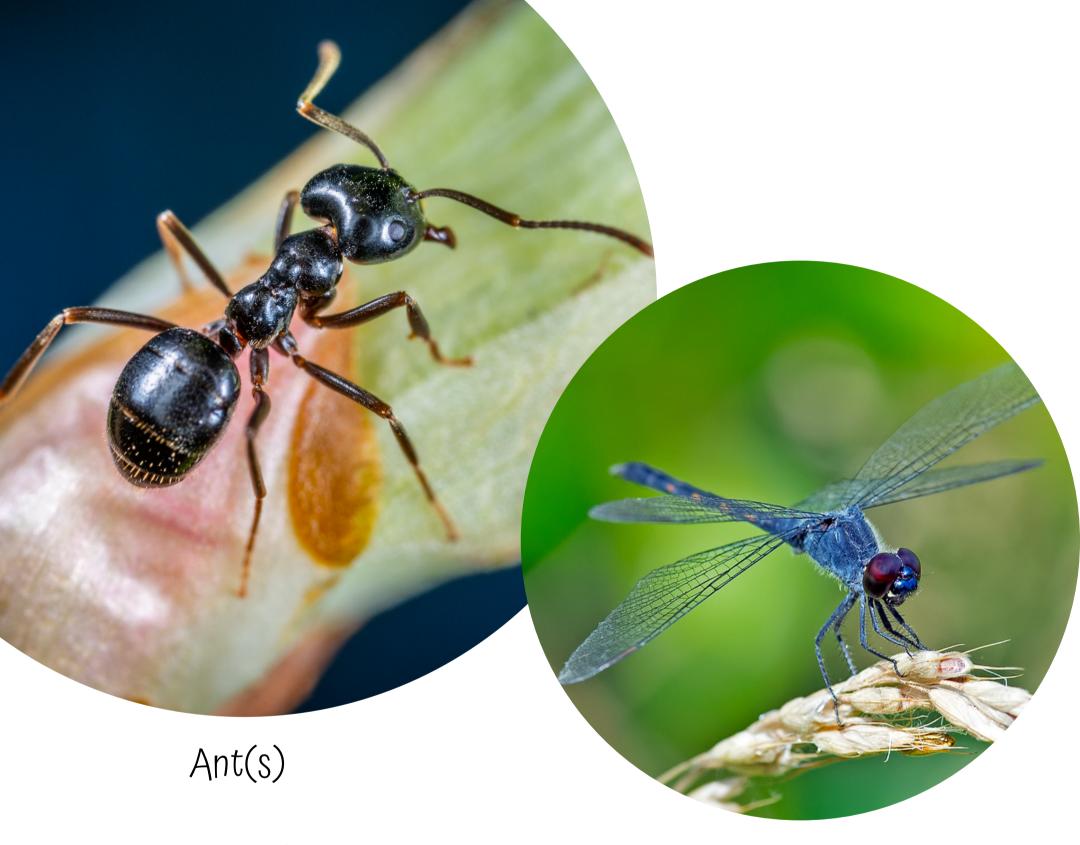

## SCAVENGER HUNT good bugs

Lady beetle (bug)

SCAVENGER HUNT insects

Dragonfly/Damsel Fly