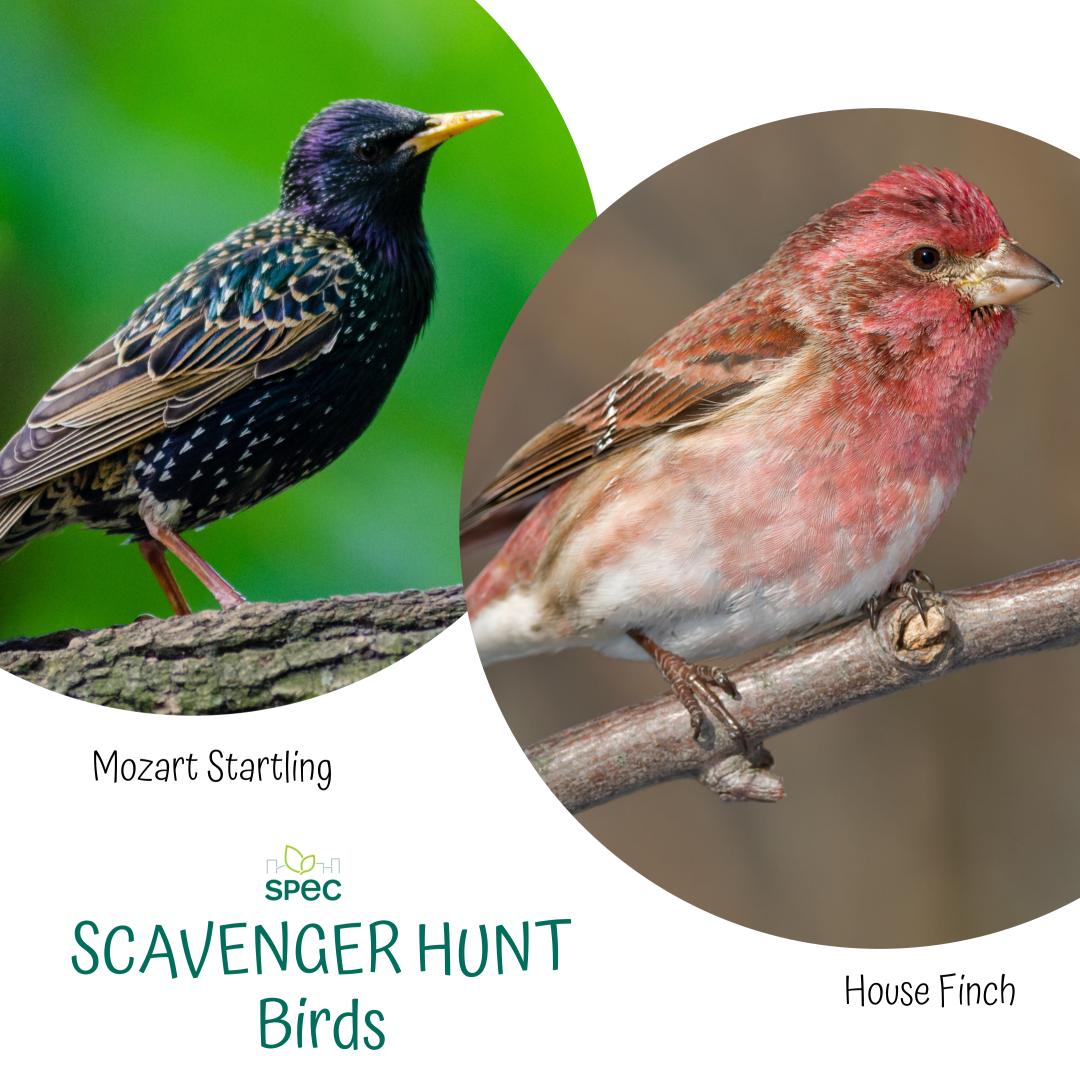

## SPRING SCAVENGER HUNT





## SCAVENGER HUNT plant buds

Horse chestnut leaf bud



## SCAVENGER HUNT plant buds

Leaf bud

























hummingbird





























SCAVENGER HUNT native plants

Dull Oregon Grape



SCAVENGER HUNT native plants

Flowering Red Currant



plant veins













SCAVENGER HUNT wildlife

Duck (male)



SCAVENGER HUNT Urban wildlife

Raccon





## SCAVENGER HUNT pollinators

Mining bee (smaller, narrower)



## SCAVENGER HUNT pollinators

Beetle



SCAVENGER HUNT soil helpers

Pill bug



## SCAVENGER HUNT good bugs

Lady beetle (bug)



SCAVENGER HUNT insects

Dragonfly/Damsel Fly



## SCAVENGER HUNT good bugs

Green lacewing



bad bugs



garden pest

(Adult)



garden pest

Snail (shell)



SCAVENGER HUNT garden pest

European chafer beetle (adult)