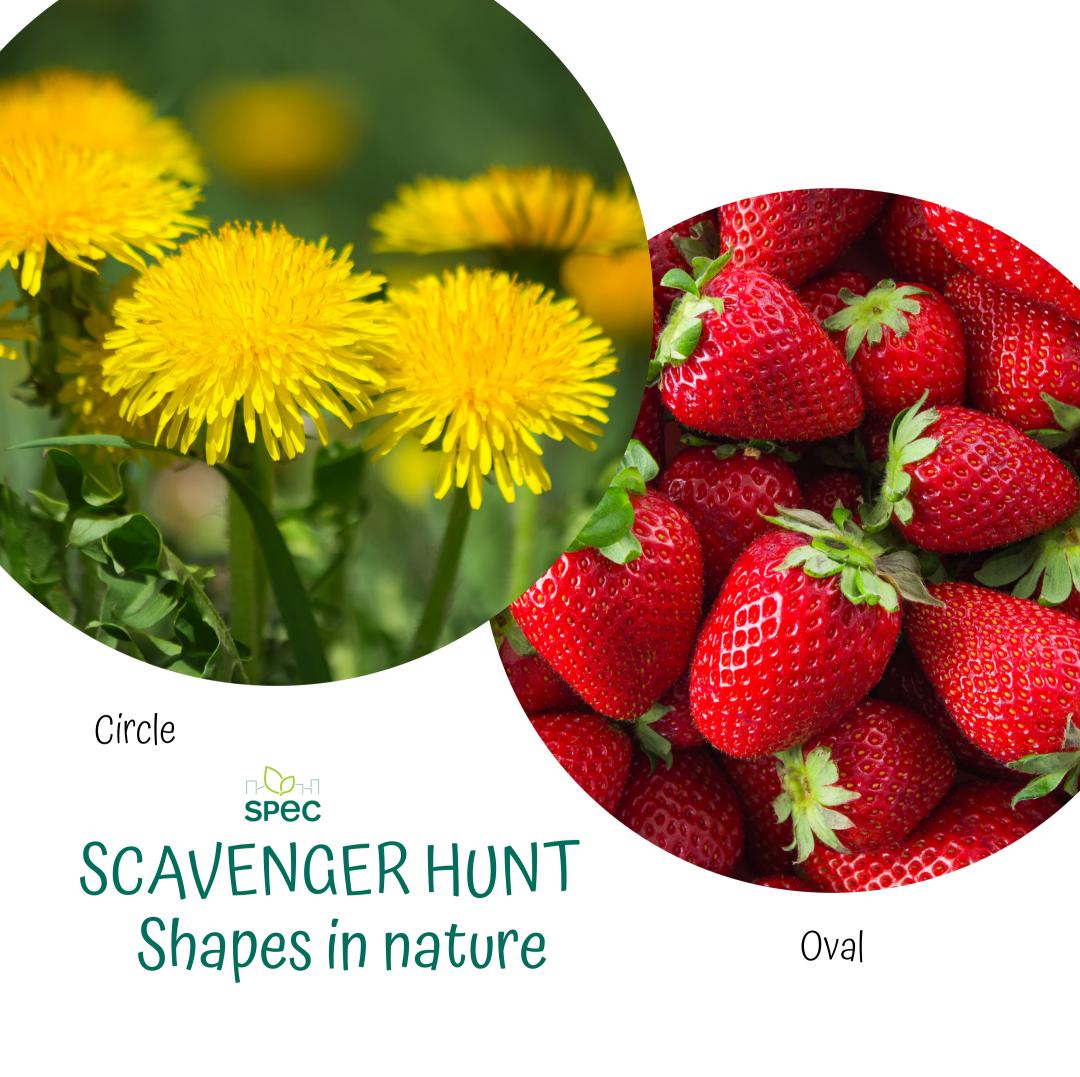

## SPRING SCAVENGER HUNT





## SCAVENGER HUNT plant buds

Horse chestnut leaf bud



## SCAVENGER HUNT plant buds

Leaf bud

























hummingbird





























SCAVENGER HUNT native plants

Dull Oregon Grape



SCAVENGER HUNT native plants

Flowering Red Currant



plant veins













SCAVENGER HUNT wildlife

Duck (male)



SCAVENGER HUNT Urban wildlife

Raccon





## SCAVENGER HUNT pollinators

Mining bee (smaller, narrower)



## SCAVENGER HUNT pollinators

Beetle



SCAVENGER HUNT soil helpers

Pill bug



## SCAVENGER HUNT good bugs

Lady beetle (bug)



SCAVENGER HUNT insects

Dragonfly/Damsel Fly



## SCAVENGER HUNT good bugs

Green lacewing



bad bugs



garden pest

(Adult)



garden pest

Snail (shell)



SCAVENGER HUNT garden pest

European chafer beetle (adult)