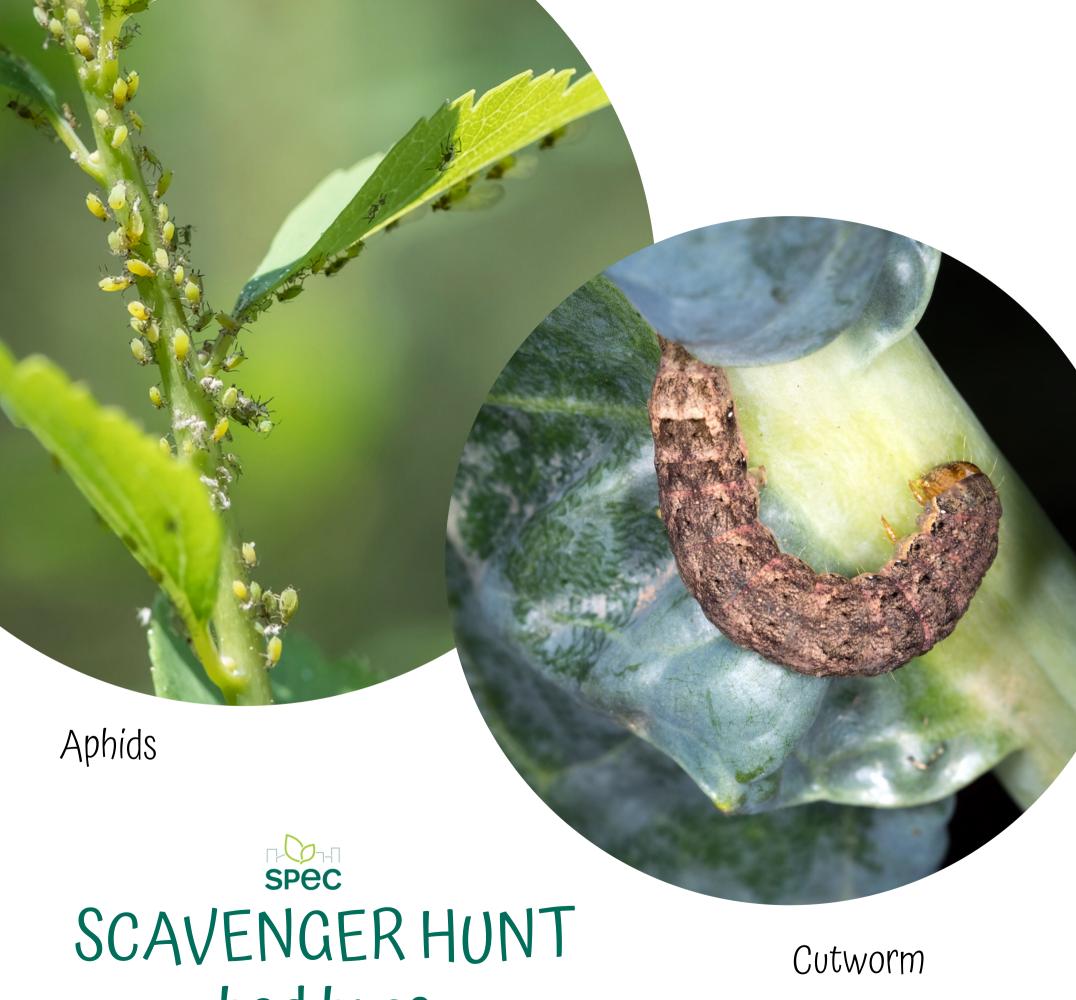

## SCAVENGER HUNT good bugs

Green lacewing

bad bugs

garden pest

(Adult)

garden pest

Snail (shell)

SCAVENGER HUNT garden pest