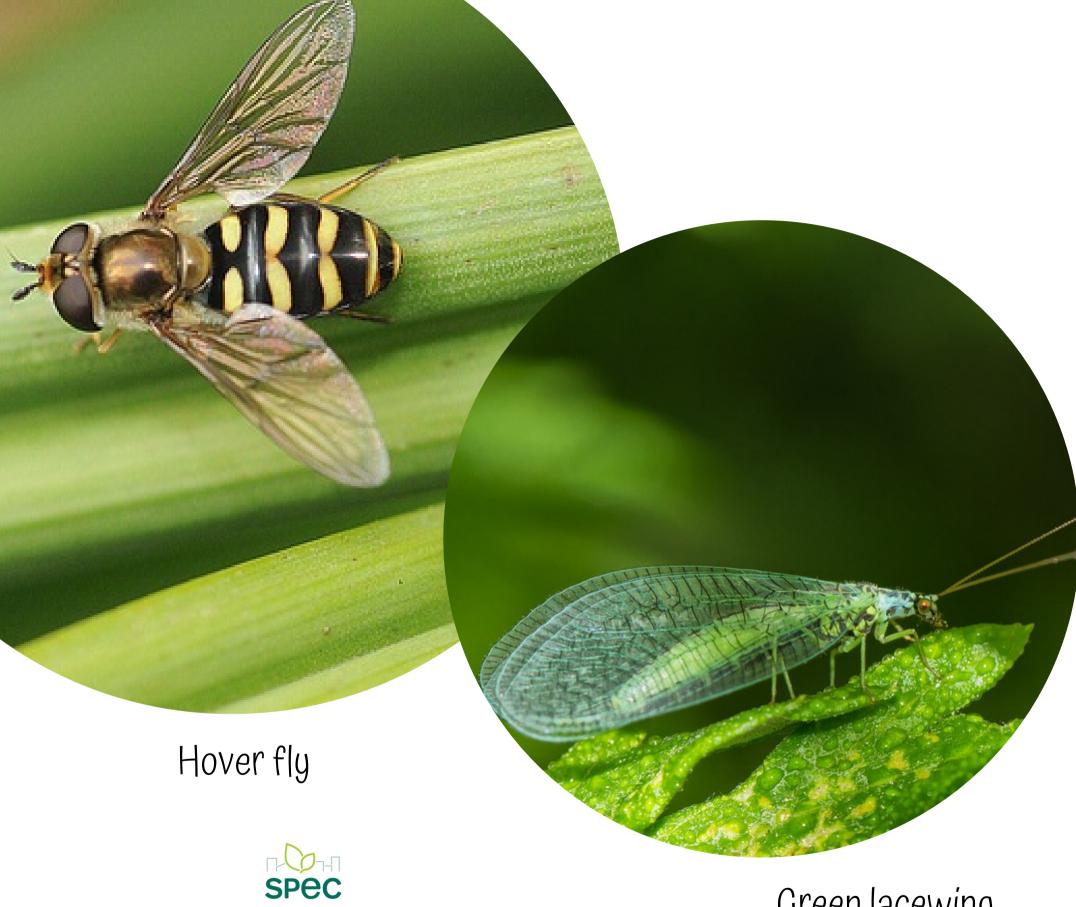

## SCAVENGER HUNT good bugs

Lady beetle (bug)

SCAVENGER HUNT insects

Dragonfly/Damsel Fly

## SCAVENGER HUNT good bugs

Green lacewing

bad bugs

garden pest

(Adult)

garden pest

Snail (shell)

SCAVENGER HUNT garden pest