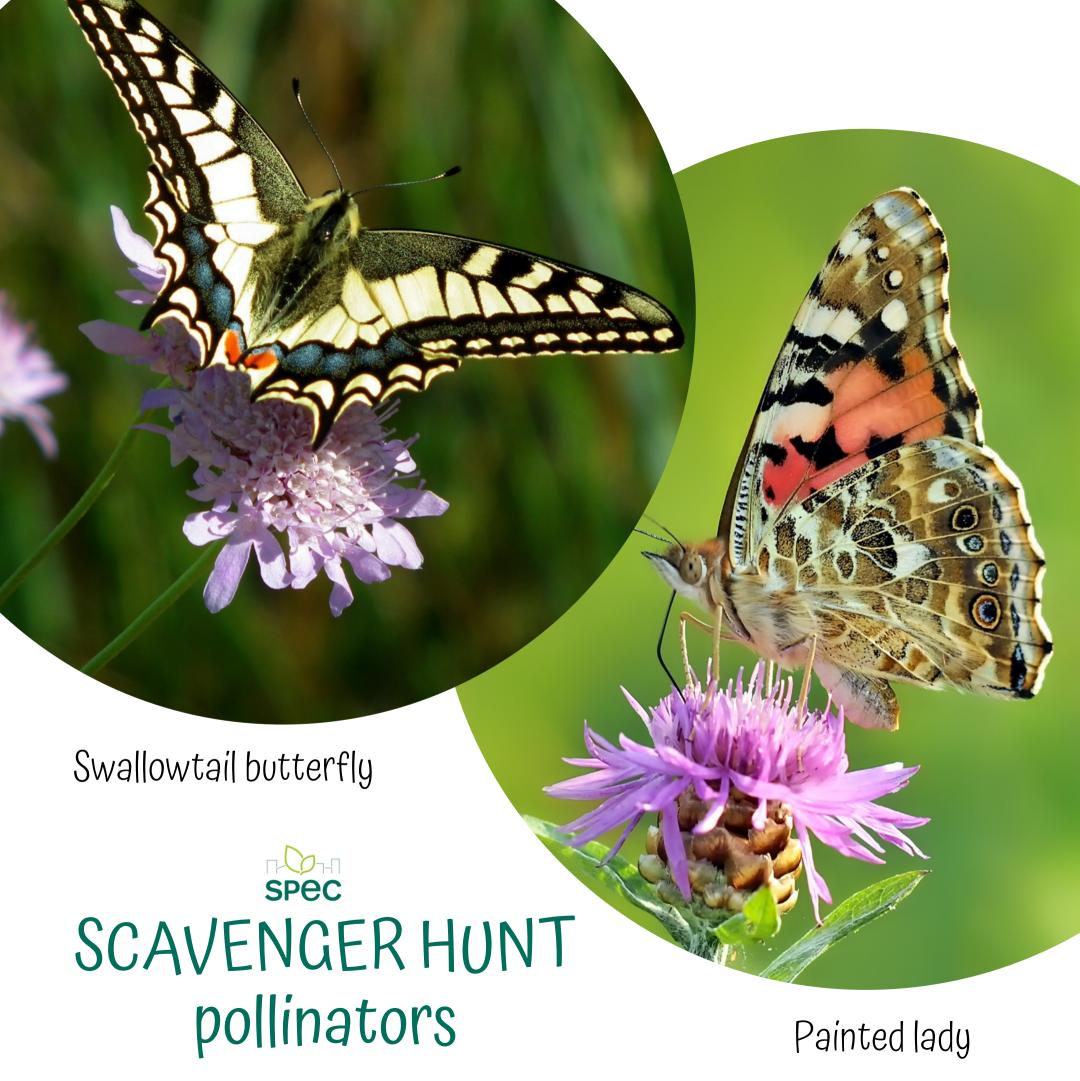

## SPRING SCAVENGER HUNT





## SCAVENGER HUNT plant buds

Horse chestnut leaf bud



## SCAVENGER HUNT plant buds

Leaf bud

























hummingbird





























SCAVENGER HUNT native plants

Dull Oregon Grape



SCAVENGER HUNT native plants

Flowering Red Currant



plant veins













SCAVENGER HUNT wildlife

Duck (male)



SCAVENGER HUNT Urban wildlife

Raccon





## SCAVENGER HUNT pollinators

Mining bee (smaller, narrower)



## SCAVENGER HUNT pollinators

Beetle



SCAVENGER HUNT soil helpers

Pill bug



## SCAVENGER HUNT good bugs

Lady beetle (bug)



SCAVENGER HUNT insects

Dragonfly/Damsel Fly



## SCAVENGER HUNT good bugs

Green lacewing



bad bugs



garden pest

(Adult)



garden pest

Snail (shell)



SCAVENGER HUNT garden pest

European chafer beetle (adult)