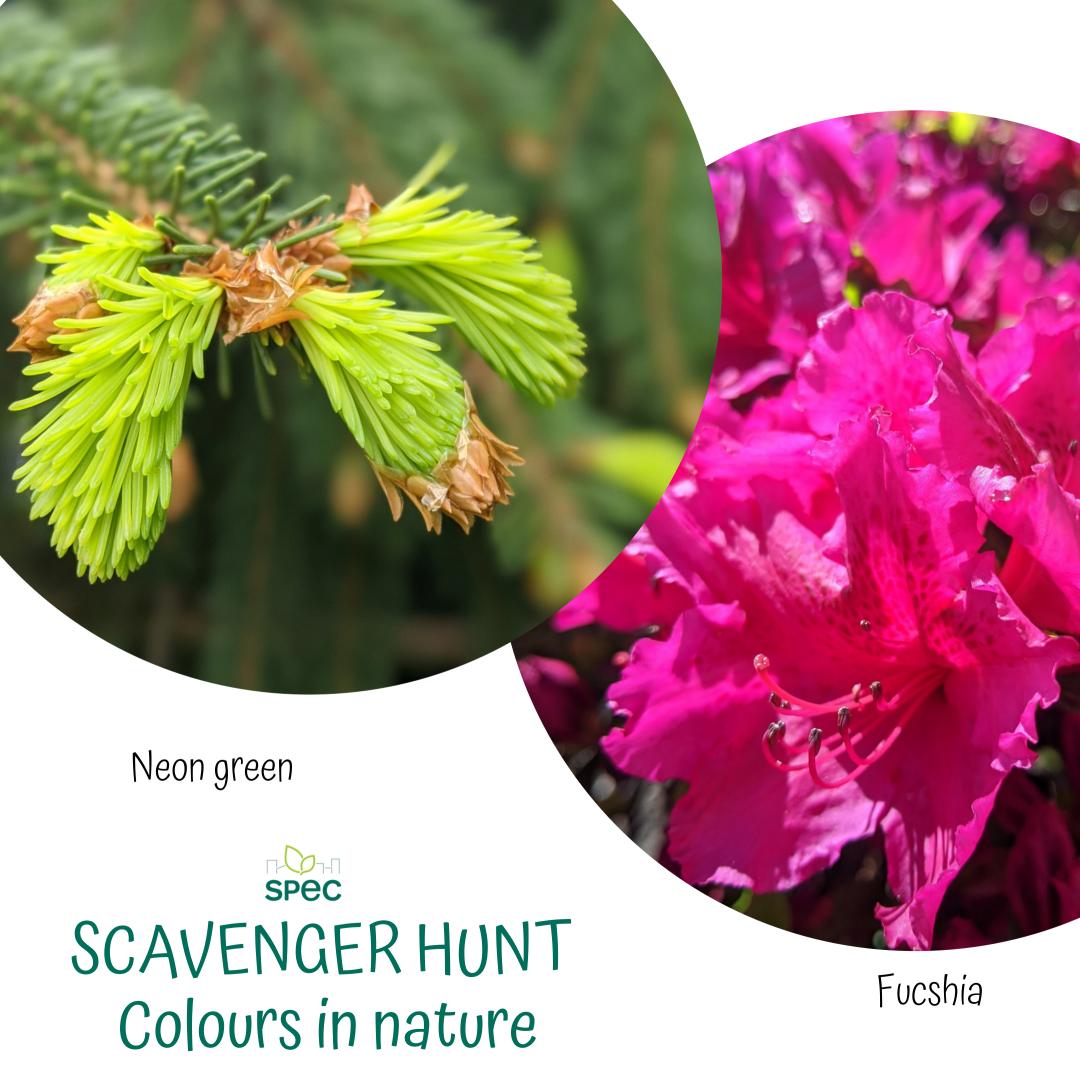

## SPRING SCAVENGER HUNT





## SCAVENGER HUNT plant buds

Horse chestnut leaf bud



## SCAVENGER HUNT plant buds

Leaf bud

























hummingbird





























SCAVENGER HUNT native plants

Dull Oregon Grape



SCAVENGER HUNT native plants

Flowering Red Currant



plant veins













SCAVENGER HUNT wildlife

Duck (male)



SCAVENGER HUNT Urban wildlife

Raccon





## SCAVENGER HUNT pollinators

Mining bee (smaller, narrower)



## SCAVENGER HUNT pollinators

Beetle



SCAVENGER HUNT soil helpers

Pill bug



## SCAVENGER HUNT good bugs

Lady beetle (bug)



SCAVENGER HUNT insects

Dragonfly/Damsel Fly



## SCAVENGER HUNT good bugs

Green lacewing



bad bugs



garden pest

(Adult)



garden pest

Snail (shell)



SCAVENGER HUNT garden pest

European chafer beetle (adult)