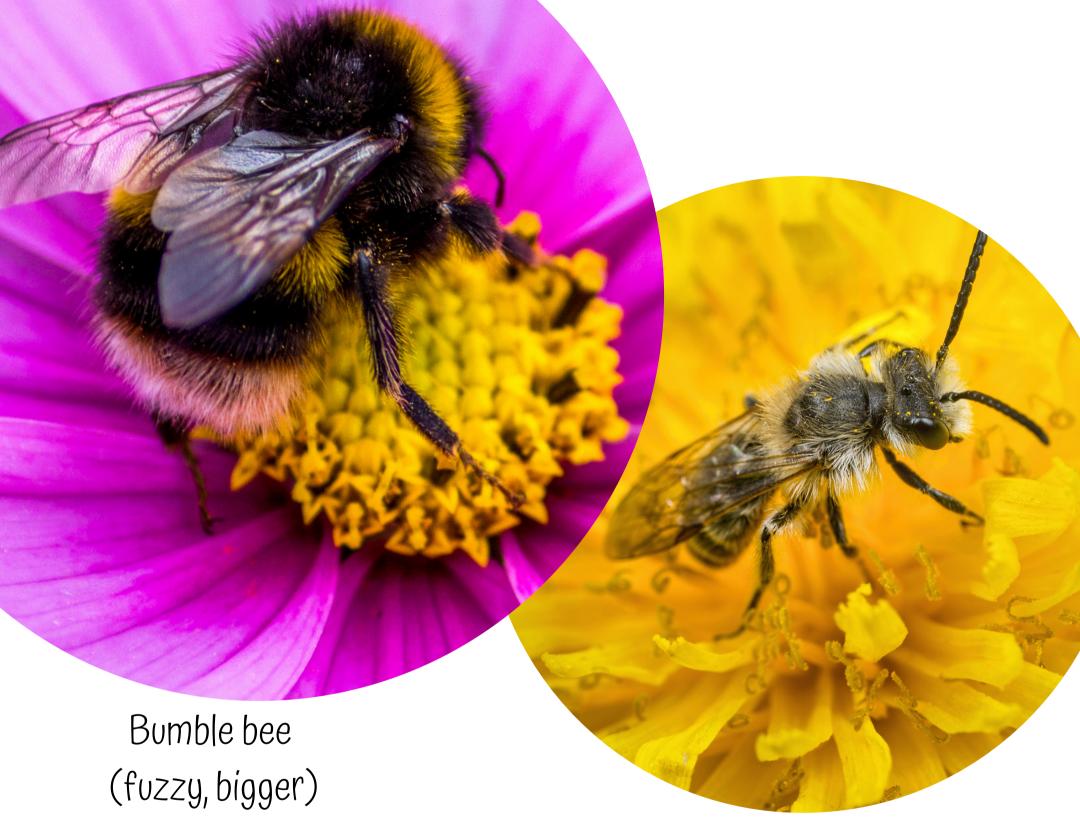

## SPRING SCAVENGER HUNT





## SCAVENGER HUNT plant buds

Horse chestnut leaf bud



## SCAVENGER HUNT plant buds

Leaf bud

























hummingbird





























SCAVENGER HUNT native plants

Dull Oregon Grape



SCAVENGER HUNT native plants

Flowering Red Currant



plant veins













SCAVENGER HUNT wildlife

Duck (male)



SCAVENGER HUNT Urban wildlife

Raccon





## SCAVENGER HUNT pollinators

Mining bee (smaller, narrower)



## SCAVENGER HUNT pollinators

Beetle



SCAVENGER HUNT soil helpers

Pill bug



## SCAVENGER HUNT good bugs

Lady beetle (bug)



SCAVENGER HUNT insects

Dragonfly/Damsel Fly



## SCAVENGER HUNT good bugs

Green lacewing



bad bugs



garden pest

(Adult)



garden pest

Snail (shell)



SCAVENGER HUNT garden pest

European chafer beetle (adult)