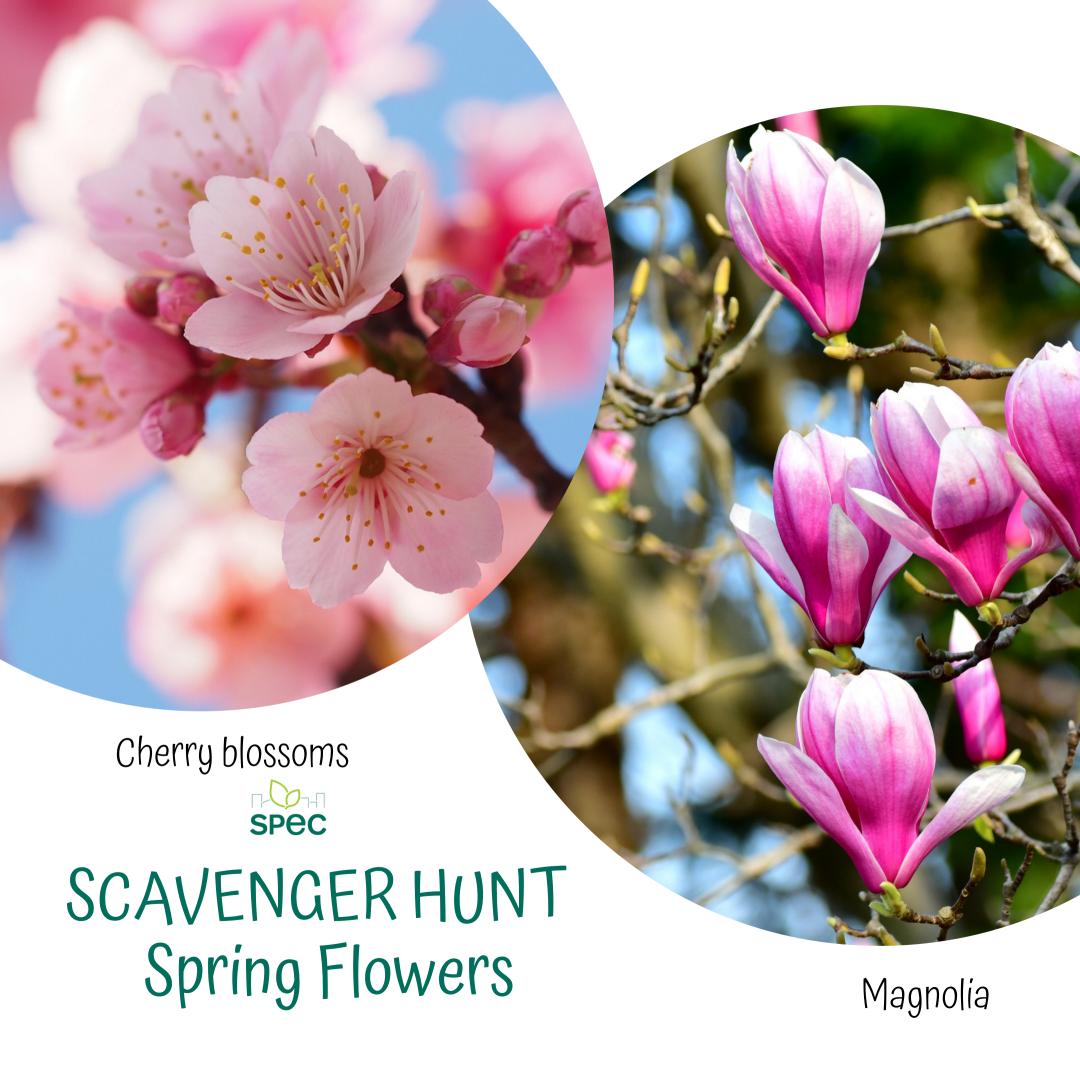

## SPRING SCAVENGER HUNT





## SCAVENGER HUNT plant buds

Horse chestnut leaf bud



## SCAVENGER HUNT plant buds

Leaf bud

























hummingbird





























SCAVENGER HUNT native plants

Dull Oregon Grape



SCAVENGER HUNT native plants

Flowering Red Currant



plant veins













SCAVENGER HUNT wildlife

Duck (male)



SCAVENGER HUNT Urban wildlife

Raccon





## SCAVENGER HUNT pollinators

Mining bee (smaller, narrower)



## SCAVENGER HUNT pollinators

Beetle



SCAVENGER HUNT soil helpers

Pill bug



## SCAVENGER HUNT good bugs

Lady beetle (bug)



SCAVENGER HUNT insects

Dragonfly/Damsel Fly



## SCAVENGER HUNT good bugs

Green lacewing



bad bugs



garden pest

(Adult)



garden pest

Snail (shell)



SCAVENGER HUNT garden pest

European chafer beetle (adult)