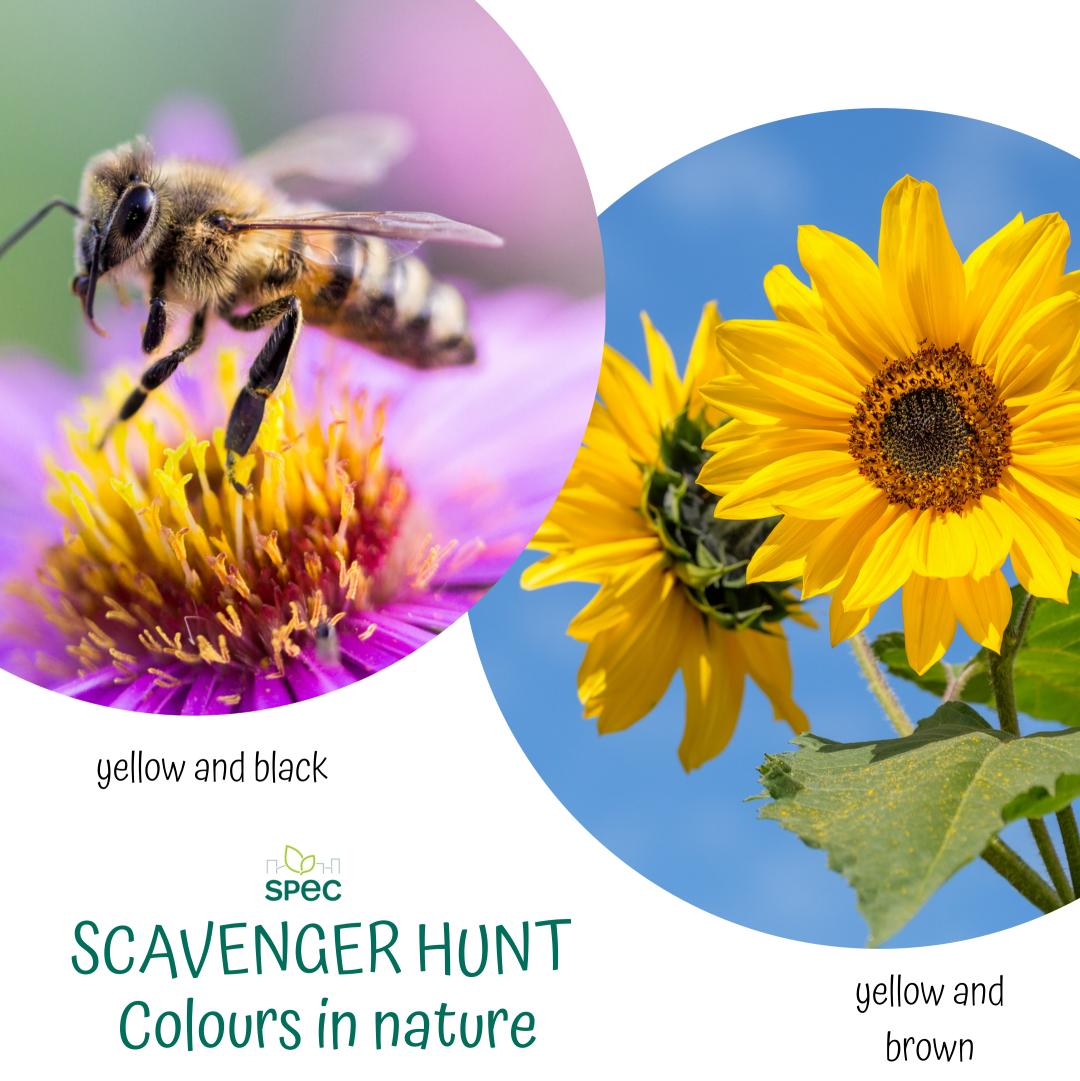

## SPRING SCAVENGER HUNT





## SCAVENGER HUNT plant buds

Horse chestnut leaf bud



## SCAVENGER HUNT plant buds

Leaf bud

























hummingbird





























SCAVENGER HUNT native plants

Dull Oregon Grape



SCAVENGER HUNT native plants

Flowering Red Currant



plant veins













SCAVENGER HUNT wildlife

Duck (male)



SCAVENGER HUNT Urban wildlife

Raccon





## SCAVENGER HUNT pollinators

Mining bee (smaller, narrower)



## SCAVENGER HUNT pollinators

Beetle



SCAVENGER HUNT soil helpers

Pill bug



## SCAVENGER HUNT good bugs

Lady beetle (bug)



SCAVENGER HUNT insects

Dragonfly/Damsel Fly



## SCAVENGER HUNT good bugs

Green lacewing



bad bugs



garden pest

(Adult)



garden pest

Snail (shell)



SCAVENGER HUNT garden pest

European chafer beetle (adult)