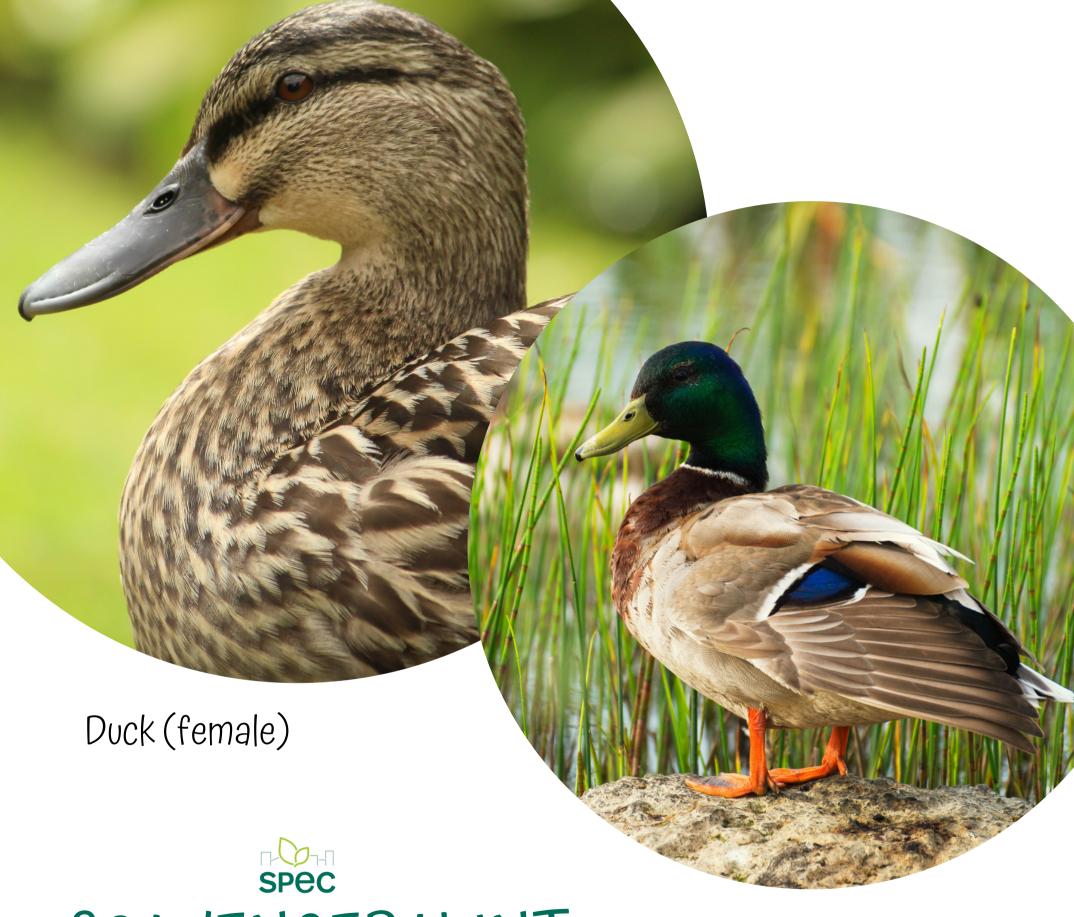

## SPRING SCAVENGER HUNT





## SCAVENGER HUNT plant buds

Horse chestnut leaf bud



## SCAVENGER HUNT plant buds

Leaf bud

























hummingbird





























SCAVENGER HUNT native plants

Dull Oregon Grape



SCAVENGER HUNT native plants

Flowering Red Currant



plant veins













SCAVENGER HUNT wildlife

Duck (male)



SCAVENGER HUNT Urban wildlife

Raccon





## SCAVENGER HUNT pollinators

Mining bee (smaller, narrower)



## SCAVENGER HUNT pollinators

Beetle



SCAVENGER HUNT soil helpers

Pill bug



## SCAVENGER HUNT good bugs

Lady beetle (bug)



SCAVENGER HUNT insects

Dragonfly/Damsel Fly



## SCAVENGER HUNT good bugs

Green lacewing



bad bugs



garden pest

(Adult)



garden pest

Snail (shell)



SCAVENGER HUNT garden pest

European chafer beetle (adult)