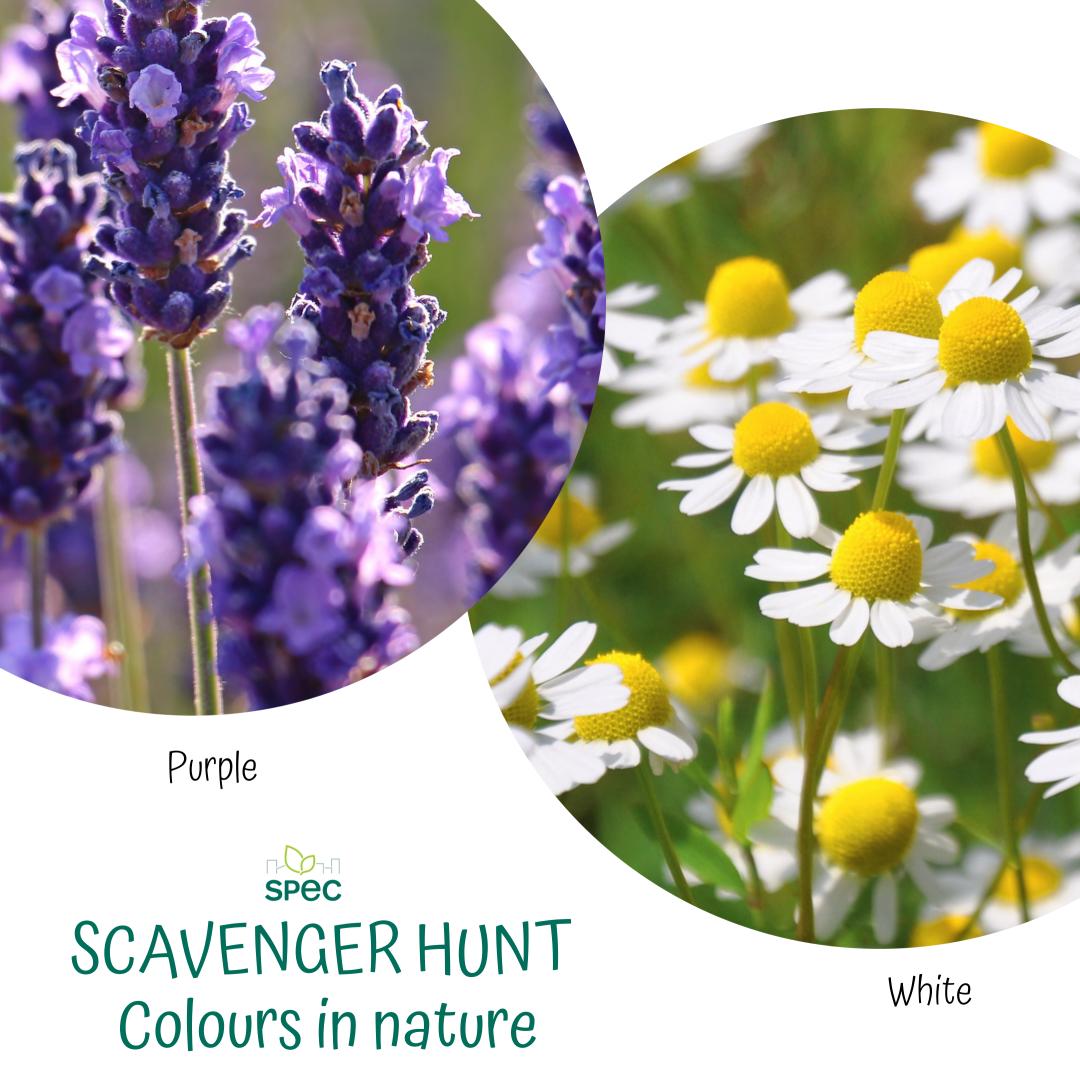

## SPRING SCAVENGER HUNT





## SCAVENGER HUNT plant buds

Horse chestnut leaf bud



## SCAVENGER HUNT plant buds

Leaf bud

























hummingbird





























SCAVENGER HUNT native plants

Dull Oregon Grape



SCAVENGER HUNT native plants

Flowering Red Currant



plant veins













SCAVENGER HUNT wildlife

Duck (male)



SCAVENGER HUNT Urban wildlife

Raccon





## SCAVENGER HUNT pollinators

Mining bee (smaller, narrower)



## SCAVENGER HUNT pollinators

Beetle



SCAVENGER HUNT soil helpers

Pill bug



## SCAVENGER HUNT good bugs

Lady beetle (bug)



SCAVENGER HUNT insects

Dragonfly/Damsel Fly



## SCAVENGER HUNT good bugs

Green lacewing



bad bugs



garden pest

(Adult)



garden pest

Snail (shell)



SCAVENGER HUNT garden pest

European chafer beetle (adult)