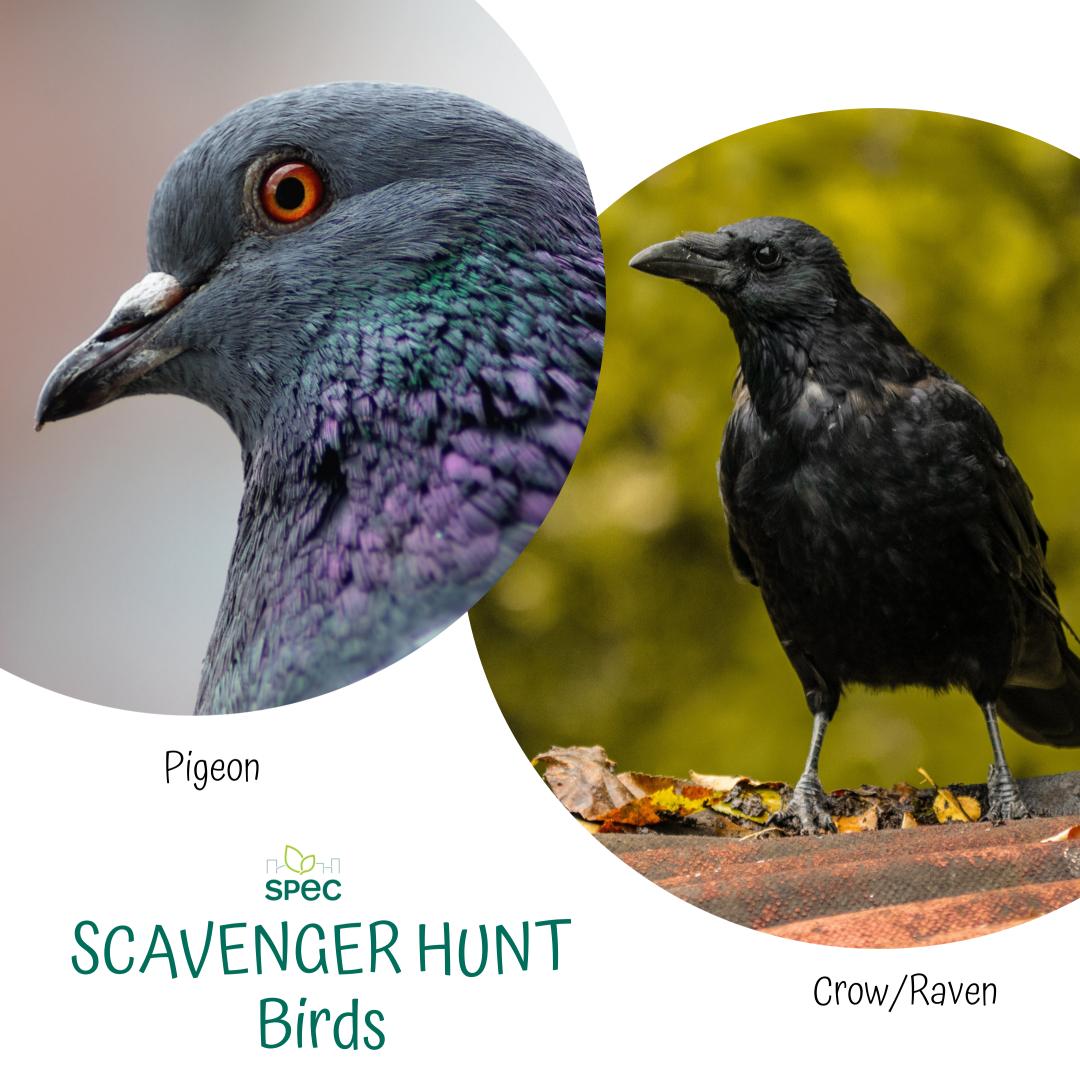

## SPRING SCAVENGER HUNT





## SCAVENGER HUNT plant buds

Horse chestnut leaf bud



## SCAVENGER HUNT plant buds

Leaf bud

























hummingbird





























SCAVENGER HUNT native plants

Dull Oregon Grape



SCAVENGER HUNT native plants

Flowering Red Currant



plant veins













SCAVENGER HUNT wildlife

Duck (male)



SCAVENGER HUNT Urban wildlife

Raccon





## SCAVENGER HUNT pollinators

Mining bee (smaller, narrower)



## SCAVENGER HUNT pollinators

Beetle



SCAVENGER HUNT soil helpers

Pill bug



## SCAVENGER HUNT good bugs

Lady beetle (bug)



SCAVENGER HUNT insects

Dragonfly/Damsel Fly



## SCAVENGER HUNT good bugs

Green lacewing



bad bugs



garden pest

(Adult)



garden pest

Snail (shell)



SCAVENGER HUNT garden pest

European chafer beetle (adult)