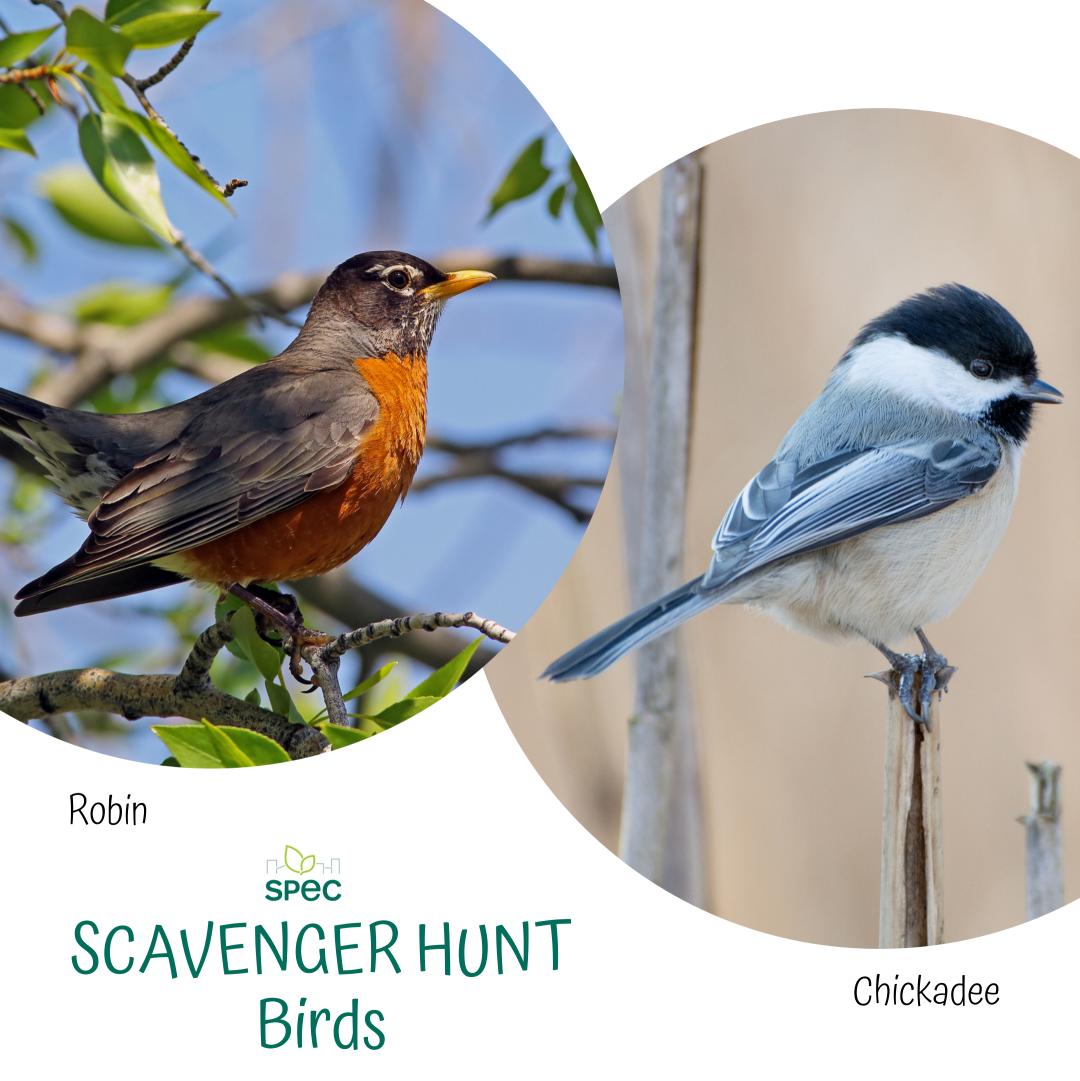

## SPRING SCAVENGER HUNT





## SCAVENGER HUNT plant buds

Horse chestnut leaf bud



## SCAVENGER HUNT plant buds

Leaf bud

























hummingbird





























SCAVENGER HUNT native plants

Dull Oregon Grape



SCAVENGER HUNT native plants

Flowering Red Currant



plant veins













SCAVENGER HUNT wildlife

Duck (male)



SCAVENGER HUNT Urban wildlife

Raccon





## SCAVENGER HUNT pollinators

Mining bee (smaller, narrower)



## SCAVENGER HUNT pollinators

Beetle



SCAVENGER HUNT soil helpers

Pill bug



## SCAVENGER HUNT good bugs

Lady beetle (bug)



SCAVENGER HUNT insects

Dragonfly/Damsel Fly



## SCAVENGER HUNT good bugs

Green lacewing



bad bugs



garden pest

(Adult)



garden pest

Snail (shell)



SCAVENGER HUNT garden pest

European chafer beetle (adult)