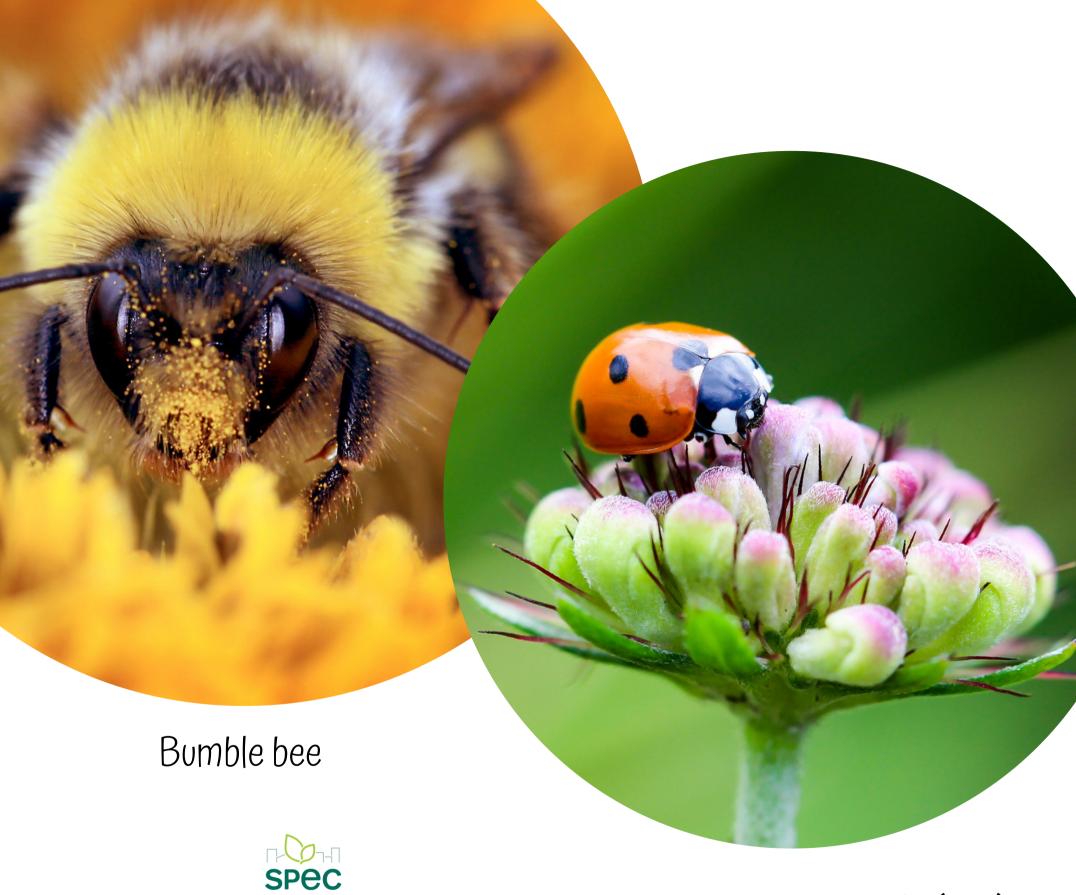

## SCAVENGER HUNT pollinators

Mining bee (smaller, narrower)

## SCAVENGER HUNT good bugs

Lady beetle (bug)

SCAVENGER HUNT insects

Dragonfly/Damsel Fly