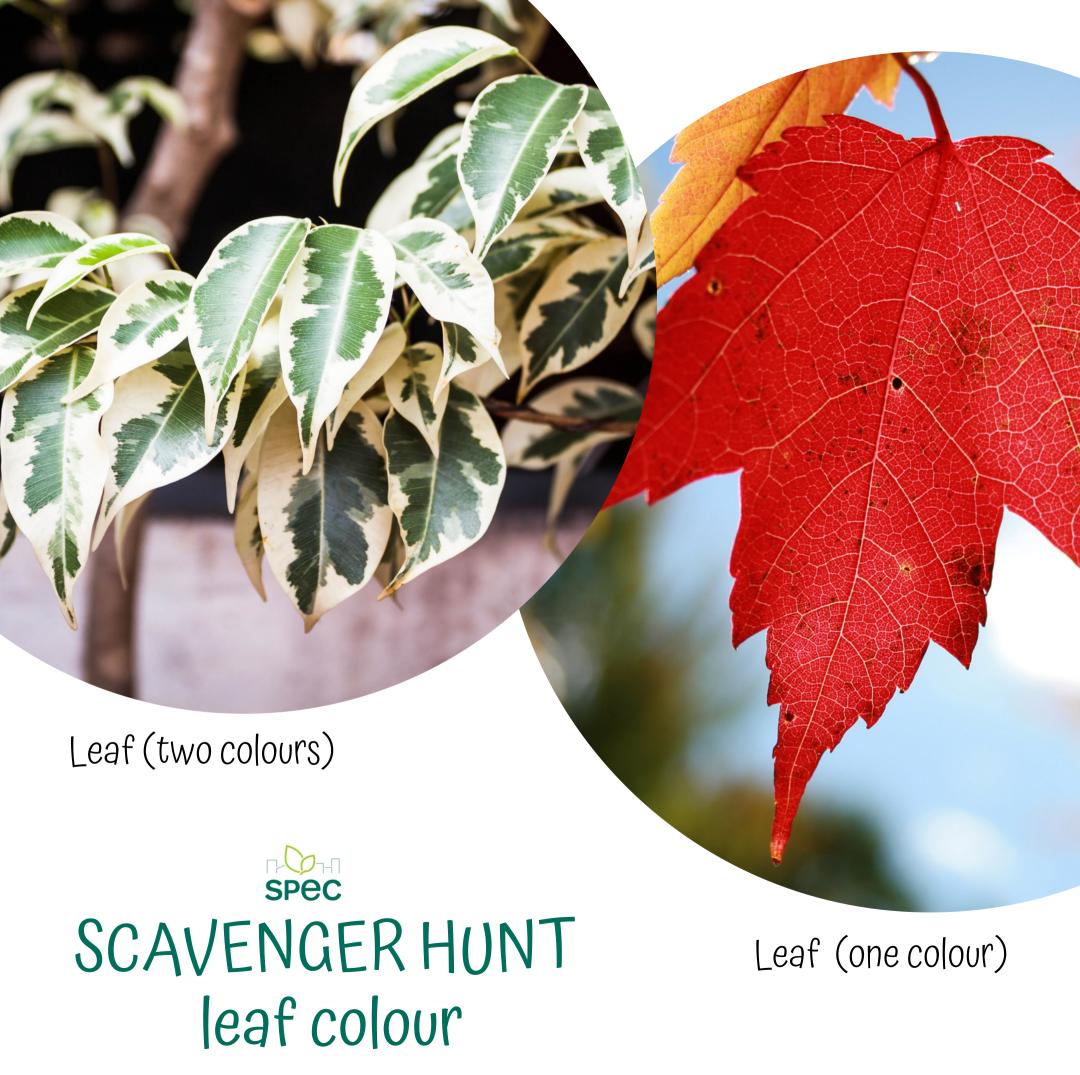

## SCAVENGER HUNT plant buds

Leaf bud

hummingbird

SCAVENGER HUNT native plants

Dull Oregon Grape

SCAVENGER HUNT native plants

Flowering Red Currant

plant veins