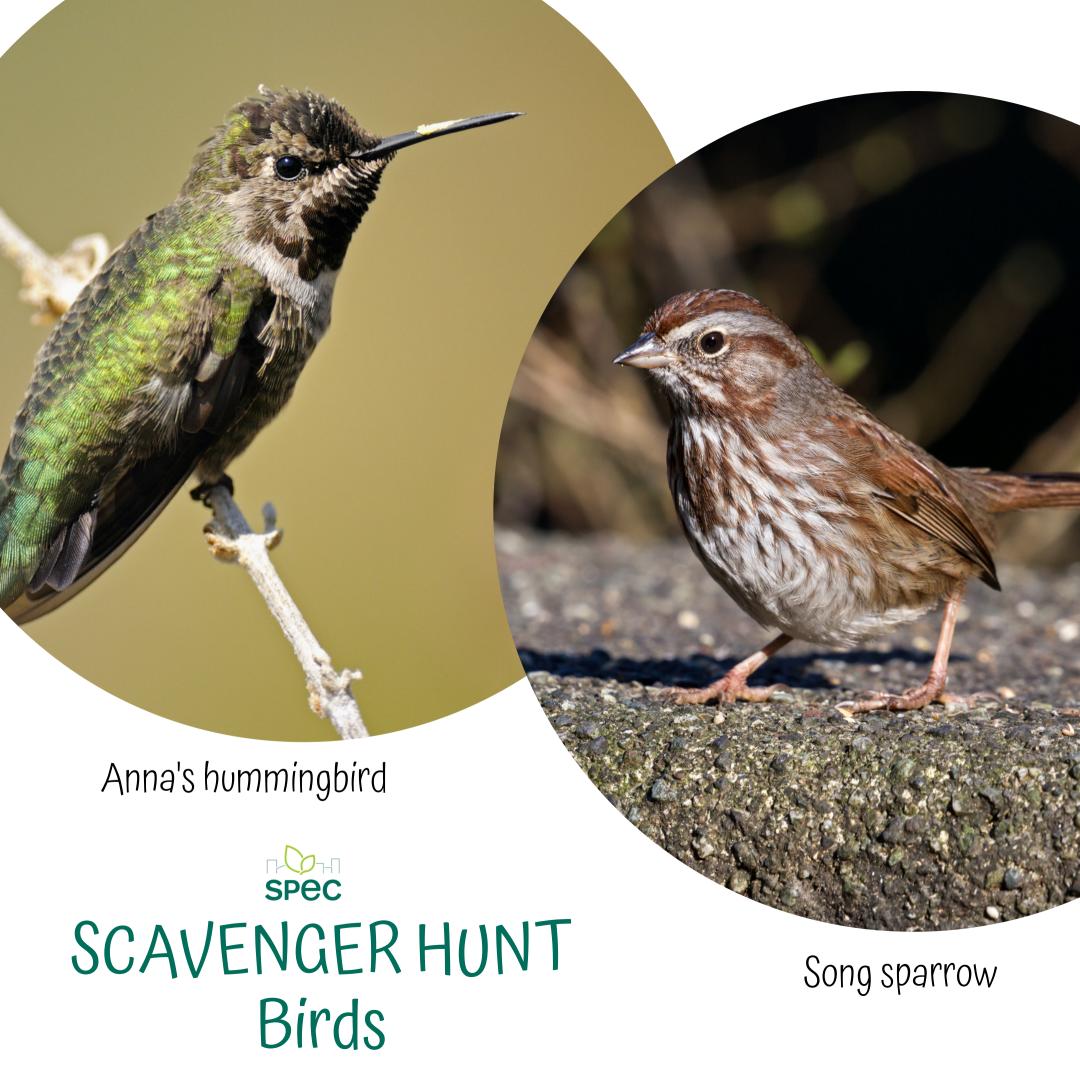

## SCAVENGER HUNT plant buds

Leaf bud

hummingbird

SCAVENGER HUNT native plants

Dull Oregon Grape

SCAVENGER HUNT native plants

Flowering Red Currant

plant veins